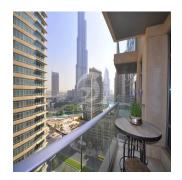

## \$ 1690000.00

0 rooms 1380 qft

2 bedrooms

3 bathrooms

♦ 3 qft land area 3 car spaces

Spacious 2 bedroom Apartment. Open plan living with dining area with balcony, which overlooks & has stunning views of the Burj Khalifa and Dubai fountain. Photos are for illustration purpose only!