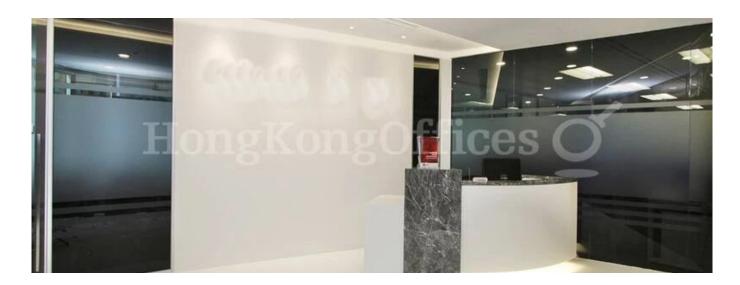

View It offers an open view. There are views from two sides of this office. Internal Condition The fully fitted office is in good condition. The layout is efficient. The conference room is presentable. The meeting room is presentable. The manager room is spacious. The director room is large. The open office area is roomy enough for workstations and filing cabinets. It enjoys a direct lift lobby. Furniture is provided for a quick move in. Professionally designed reception greets your guests.