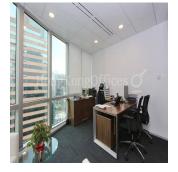

View It offers an open view. There are views from two sides of this office. Internal Condition The fully fitted office is in good condition. The layout is efficient. The conference room is presentable. The meeting room is presentable. The manager room is spacious. The director room is large. The open office area is roomy enough for workstations and filing cabinets. It enjoys a direct lift lobby. Furniture is provided for a quick move in. Professionally designed reception greets your guests.