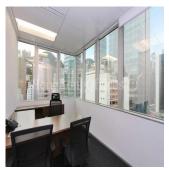

View It offers an open view. There are views from two sides of this office. Internal Condition The fully fitted office is in good condition. The layout is efficient. The conference room is presentable. The meeting room is presentable. The manager room is spacious. The director room is large. The open office area is roomy enough for workstations and filing cabinets. It enjoys a direct lift lobby. Furniture is provided for a quick move in. Professionally designed reception greets your guests.