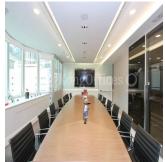

View It offers an open view. There are views from two sides of this office. Internal Condition The fully fitted office is in good condition. The layout is efficient. The conference room is presentable. The meeting room is presentable. The manager room is spacious. The director room is large. The open office area is roomy enough for workstations and filing cabinets. It enjoys a direct lift lobby. Furniture is provided for a quick move in. Professionally designed reception greets your guests.