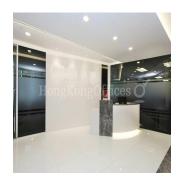

View It offers an open view. There are views from two sides of this office. Internal Condition The fully fitted office is in good condition. The layout is efficient. The conference room is presentable. The meeting room is presentable. The manager room is spacious. The director room is large. The open office area is roomy enough for workstations and filing cabinets. It enjoys a direct lift lobby. Furniture is provided for a quick move in. Professionally designed reception greets your guests.