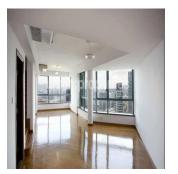

## USD 8960000.00

1704 qft

5 rooms

3 bedrooms

2 bathrooms

2 qft land area

2 car spaces

This three-bedroom apartment is situated on a high floor with open view of the city and full harbour view. On first floor, there is a spacious living room, dinnning room, kitchen with a maid room and guest bathroom; on second floor, there is a master room with ensuite bathroom and 2 other bedrooms (one room with a balcony), and also one washroom with shower; on the rooftop floor, there is a spacious lounge area with sliding door to walk out to the rooftop to enjoy the seaview. The building offers some of the best facilities in the Mid Levels including a fitness centre, sauna, indoor swimming pool and jacuzzi, squash court, billiards and games room, and even a two lane bowling alley for its residents. Bus stop is located right at the doorstep and the Central Escalator can be reached within walking distance, with easy access to Soho and Central. Minibuses and buses can be found along Robinson Road, with walking distance to the supermarkets nearby. One parking space is included in the sale price.