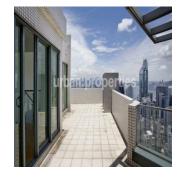

## USD 8960000.00

1704 qft

5 rooms

3 bedrooms

2 bathrooms

2 qft land area

2 car spaces

This three-bedroom apartment is situated on a high floor with open view of the city and full harbour view. On first floor, there is a spacious living room, dinnning room, kitchen with a maid room and guest bathroom; on second floor, there is a master room with ensuite bathroom and 2 other bedrooms (one room with a balcony), and also one washroom with shower; on the rooftop floor, there is a spacious lounge area with sliding door to walk out to the rooftop to enjoy the seaview. The building offers some of the best facilities in the Mid Levels including a fitness centre, sauna, indoor swimming pool and jacuzzi, squash court, billiards and games room, and even a two lane bowling alley for its residents. Bus stop is located right at the doorstep and the Central Escalator can be reached within walking distance, with easy access to Soho and Central. Minibuses and buses can be found along Robinson Road, with walking distance to the supermarkets nearby. One parking space is included in the sale price.