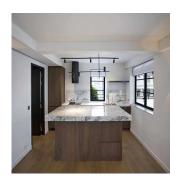

## Fully Renovated Loft Apartment With Huge Terrace

Australia, Nowa Po?udniowa Walia, Pymble ( Pymble ), Caine Rd, 80-88, ,

🛅 750 qm 🖽 2 rooms 🚐 1 bedrooms 🐣 1 bathrooms

• Beautifully appointed hi end loft unit • Open Plan fully fitted kitchen (incl dishwasher and wine fridge) • Converted to a large one bedroom • Enlarged livingroom • One ensuite bathroom with rain shower • Second Guest Bathroom • Walk in wardrobe • Plenty of storage • Partially furnished • Double glazed with bi-folding doors leading onto a huge 800sf+ terrace from the bedroom and living room • Fiber Optic internet connection • Fully surround sound installation • Charming open city views • Located next to the ML escalator • Excellent location, close to shops and restaurants • Sole Agent - Contact Tanya Hough 5360 3996