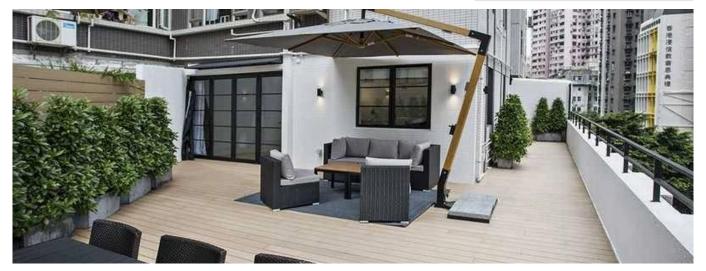

## Fully Renovated Loft Apartment With Huge Terrace

Australia, Nowa Po?udniowa Walia, Pymble ( Pymble ), Caine Rd, 80-88, ,

🛅 750 qm 🖽 2 rooms 🚐 1 bedrooms 🐣 1 bathrooms

• Beautifully appointed hi end loft unit • Open Plan fully fitted kitchen (incl dishwasher and wine fridge) • Converted to a large one bedroom • Enlarged livingroom • One ensuite bathroom with rain shower • Second Guest Bathroom • Walk in wardrobe • Plenty of storage • Partially furnished • Double glazed with bi-folding doors leading onto a huge 800sf+ terrace from the bedroom and living room • Fiber Optic internet connection • Fully surround sound installation • Charming open city views • Located next to the ML escalator • Excellent location, close to shops and restaurants • Sole Agent - Contact Tanya Hough 5360 3996