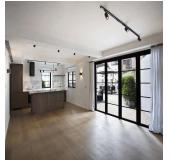

## Fully Renovated Loft Apartment With Huge Terrace

Australia, Nowa Po?udniowa Walia, Pymble ( Pymble ), Caine Rd, 80-88, ,

🛅 750 qm 🖽 2 rooms 🚐 1 bedrooms 🐣 1 bathrooms

• Beautifully appointed hi end loft unit • Open Plan fully fitted kitchen (incl dishwasher and wine fridge) • Converted to a large one bedroom • Enlarged livingroom • One ensuite bathroom with rain shower • Second Guest Bathroom • Walk in wardrobe • Plenty of storage • Partially furnished • Double glazed with bi-folding doors leading onto a huge 800sf+ terrace from the bedroom and living room • Fiber Optic internet connection • Fully surround sound installation • Charming open city views • Located next to the ML escalator • Excellent location, close to shops and restaurants • Sole Agent - Contact Tanya Hough 5360 3996