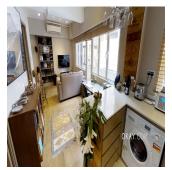

## USD 1180000.00

2 rooms 350 gm

1 bedrooms

1 bathrooms

■ 1 floors

♦ 1 qm land area

1 car spaces

Rare on the market unique apartment w/ extra large walk out terrace. Significant stamp duty savings for non HKPR or existing property owners. Incredible investment opportunity with high rental yield over 4% in building w/ lift. Tenanted. Commercial property. Modern renovation, fully furnished in the popular Soho district. Light and bright open living area w/ big windows & polished wood floors. Kitchen with oven, hob, wine fridge, large fridge/freezer & plenty of bench space. Well laid out living area includes dining table & sofa. Bedroom w/ built in bed and wardrobe with outlook onto trees.