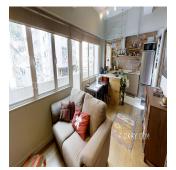

## USD 1180000.00

2 rooms 350 gm

1 bedrooms

1 bathrooms

■ 1 floors

♦ 1 qm land area

1 car spaces

Rare on the market unique apartment w/ extra large walk out terrace. Significant stamp duty savings for non HKPR or existing property owners. Incredible investment opportunity with high rental yield over 4% in building w/ lift. Tenanted. Commercial property. Modern renovation, fully furnished in the popular Soho district. Light and bright open living area w/ big windows & polished wood floors. Kitchen with oven, hob, wine fridge, large fridge/freezer & plenty of bench space. Well laid out living area includes dining table & sofa. Bedroom w/ built in bed and wardrobe with outlook onto trees.