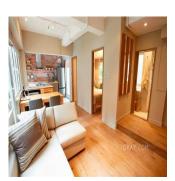

## USD 1180000.00

2 rooms 350 gm

1 bedrooms

1 bathrooms

■ 1 floors

♦ 1 qm land area

1 car spaces

Rare on the market unique apartment w/ extra large walk out terrace. Significant stamp duty savings for non HKPR or existing property owners. Incredible investment opportunity with high rental yield over 4% in building w/ lift. Tenanted. Commercial property. Modern renovation, fully furnished in the popular Soho district. Light and bright open living area w/ big windows & polished wood floors. Kitchen with oven, hob, wine fridge, large fridge/freezer & plenty of bench space. Well laid out living area includes dining table & sofa. Bedroom w/ built in bed and wardrobe with outlook onto trees.