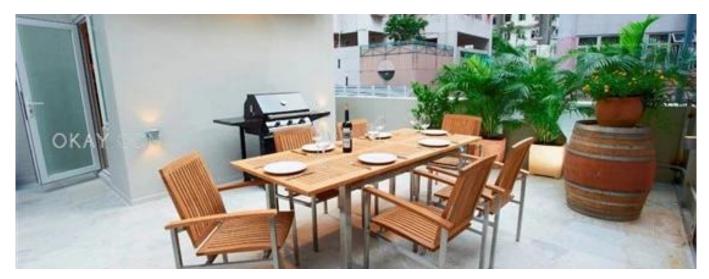

## USD 1180000.00

2 rooms 350 gm

1 bedrooms

1 bathrooms

■ 1 floors

♦ 1 qm land area

1 car spaces

Rare on the market unique apartment w/ extra large walk out terrace. Significant stamp duty savings for non HKPR or existing property owners. Incredible investment opportunity with high rental yield over 4% in building w/ lift. Tenanted. Commercial property. Modern renovation, fully furnished in the popular Soho district. Light and bright open living area w/ big windows & polished wood floors. Kitchen with oven, hob, wine fridge, large fridge/freezer & plenty of bench space. Well laid out living area includes dining table & sofa. Bedroom w/ built in bed and wardrobe with outlook onto trees.