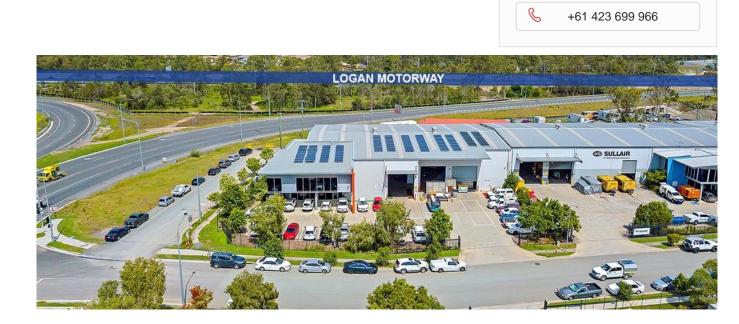

Ø floors

0 rooms

 $\bigcirc$  0 gm land area  $\square$  0 car spaces

Corwells Commercial Property are pleased to offer for sale, 2-6 Prospect Place, Berrinba. The property features: - 1,623sqm warehouse/office -2,981sqm parcel of land - Located just off the recently upgraded Logan Motorway - Brand new 3 year lease with options with well established local business - Current nett rent of \$185,000.00 plus GST - Bonus 30kw solar system in place - First time on the market in 10 years - Present all offers - Contact Exclusive Agent to arrange an inspection Berrinba is an exciting new commercial and industrial precinct located 20kms south of the Brisbane Central Business District. Conveniently positioned on the Logan Motorway this location provides good access in all directions. Berrinba sits between Browns Plains and Logan Central, both of which have established business centres and there is a large labour supply in the area.