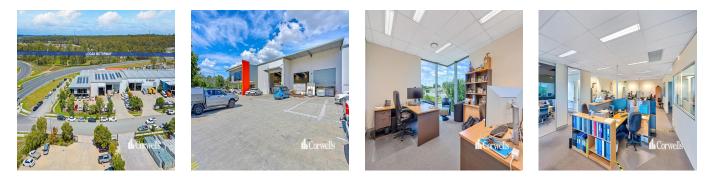

Ø floors

0 rooms

 $\bigcirc$  0 gm land area  $\square$  0 car spaces

Corwells Commercial Property are pleased to offer for sale, 2-6 Prospect Place, Berrinba. The property features: - 1,623sqm warehouse/office -2,981sqm parcel of land - Located just off the recently upgraded Logan Motorway - Brand new 3 year lease with options with well established local business - Current nett rent of \$185,000.00 plus GST - Bonus 30kw solar system in place - First time on the market in 10 years - Present all offers - Contact Exclusive Agent to arrange an inspection Berrinba is an exciting new commercial and industrial precinct located 20kms south of the Brisbane Central Business District. Conveniently positioned on the Logan Motorway this location provides good access in all directions. Berrinba sits between Browns Plains and Logan Central, both of which have established business centres and there is a large labour supply in the area.