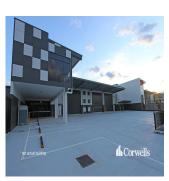

## New Warehousing And Office Facility To Be Constructed

Republika Po?udniowej Afryki, Gauteng, Sandton, Aliciajay Circuit, 7, 4207,

🛅 1500 qm 🔠 0 rooms 🚐 0 bedrooms 🕀 0 bathrooms

- New to be built 1.500m² warehouse and office under construction - 1,239sm of free warehouse - 175m² office and facilities on the first floor - 86m² of showroom/office and facilities - 2,475m² of the total surface area of the broad front plot - Modern concrete tilting panel construction - Minimal slope of the terrain to create a safe loading area - Access to the site via a double driveway - Sales/rental options available - Call now to discuss your requirements This property is located in Empire Industrial Estate, the largest industrial estate on the Gold Coast that is part of the Yatala Enterprise Area. Ideally located between the two largest consumer markets of Brisbane and the Gold Coast with direct access from the M1 via exit 38 and exit 41 in both northern and southern directions. Empire Industrial Estate will contribute more than a billion dollars to the economy of the Gold Coast and create thousands of jobs for the surrounding areas. \*Please note the ranking is subject to change and pricing is subject to design.