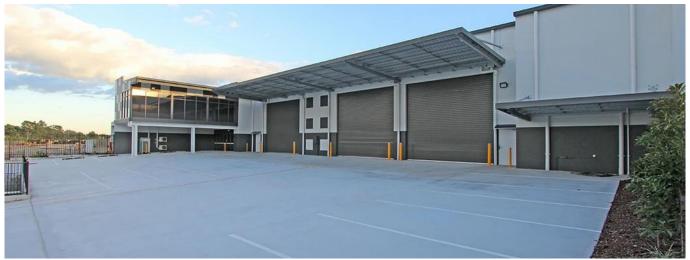

## New Warehousing And Office Facility To Be Constructed

Republika Po?udniowej Afryki, Gauteng, Sandton, Aliciajay Circuit, 7, 4207,

🛅 1500 qm 🔠 0 rooms 🚐 0 bedrooms 🕀 0 bathrooms

- New to be built 1.500m² warehouse and office under construction - 1,239sm of free warehouse - 175m² office and facilities on the first floor - 86m² of showroom/office and facilities - 2,475m² of the total surface area of the broad front plot - Modern concrete tilting panel construction - Minimal slope of the terrain to create a safe loading area - Access to the site via a double driveway - Sales/rental options available - Call now to discuss your requirements This property is located in Empire Industrial Estate, the largest industrial estate on the Gold Coast that is part of the Yatala Enterprise Area. Ideally located between the two largest consumer markets of Brisbane and the Gold Coast with direct access from the M1 via exit 38 and exit 41 in both northern and southern directions. Empire Industrial Estate will contribute more than a billion dollars to the economy of the Gold Coast and create thousands of jobs for the surrounding areas. \*Please note the ranking is subject to change and pricing is subject to design.