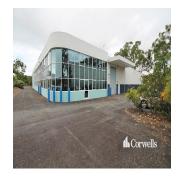

## Corporate Freehold Facility With Drive Through Capability

Republika Po?udniowej Afryki, Gauteng, Sandton, , , 4214,

☐ 2826 gm ☐ 0 rooms ☐ 0 bedrooms ☐ 0 bathrooms

- 2,826sqm\* of warehouse on a 5,975sqm site Including large corporate office spanning over two levels Ability to retrofit upstairs caretakers unit Ample hardstand area with drive around capabilities Zoned Medium Impact Industry Motivated owner with realistic expectations Arundel is renowned as a commercial, industrial and retail hub situated at the northern end of the Gold Coast. The precinct has undergone substantial
- growth as there has been an emphasis to move to the area to directly service surrounding suburbs and markets. Properties within the area are becoming tightly held, driven by a high demand and a shortage of land available. The area is accessed via major arterial roads leading to and from the M1 Motorway. \*area subject to approval