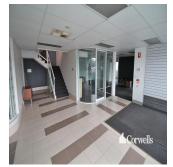

## Corporate Freehold Facility With Drive Through Capability

Republika Po?udniowej Afryki, Gauteng, Sandton, , , 4214,

☐ 2826 gm ☐ 0 rooms ☐ 0 bedrooms ☐ 0 bathrooms

- 2,826sqm\* of warehouse on a 5,975sqm site Including large corporate office spanning over two levels Ability to retrofit upstairs caretakers unit Ample hardstand area with drive around capabilities Zoned Medium Impact Industry Motivated owner with realistic expectations Arundel is renowned as a commercial, industrial and retail hub situated at the northern end of the Gold Coast. The precinct has undergone substantial
- growth as there has been an emphasis to move to the area to directly service surrounding suburbs and markets. Properties within the area are becoming tightly held, driven by a high demand and a shortage of land available. The area is accessed via major arterial roads leading to and from the M1 Motorway. \*area subject to approval