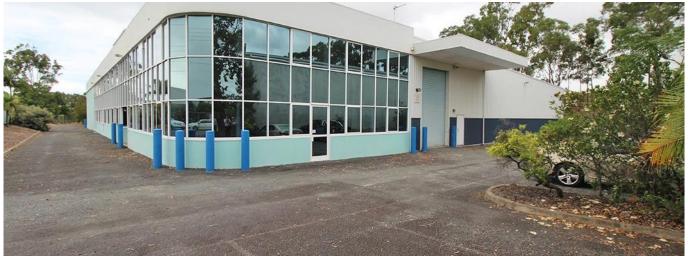

## Corporate Freehold Facility With Drive Through Capability

Republika Po?udniowej Afryki, Gauteng, Sandton, , , 4214,

☐ 2826 gm ☐ 0 rooms ☐ 0 bedrooms ☐ 0 bathrooms

- 2,826sqm\* of warehouse on a 5,975sqm site Including large corporate office spanning over two levels Ability to retrofit upstairs caretakers unit Ample hardstand area with drive around capabilities Zoned Medium Impact Industry Motivated owner with realistic expectations Arundel is renowned as a commercial, industrial and retail hub situated at the northern end of the Gold Coast. The precinct has undergone substantial
- growth as there has been an emphasis to move to the area to directly service surrounding suburbs and markets. Properties within the area are becoming tightly held, driven by a high demand and a shortage of land available. The area is accessed via major arterial roads leading to and from the M1 Motorway. \*area subject to approval