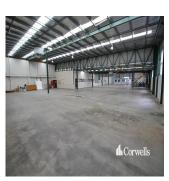

## Corporate Freehold Facility With Drive Through Capability

Republika Po?udniowej Afryki, Gauteng, Sandton, , , 4214,

☐ 2826 gm ☐ 0 rooms ☐ 0 bedrooms ☐ 0 bathrooms

- 2,826sqm\* of warehouse on a 5,975sqm site Including large corporate office spanning over two levels Ability to retrofit upstairs caretakers unit Ample hardstand area with drive around capabilities Zoned Medium Impact Industry Motivated owner with realistic expectations Arundel is renowned as a commercial, industrial and retail hub situated at the northern end of the Gold Coast. The precinct has undergone substantial
- growth as there has been an emphasis to move to the area to directly service surrounding suburbs and markets. Properties within the area are becoming tightly held, driven by a high demand and a shortage of land available. The area is accessed via major arterial roads leading to and from the M1 Motorway. \*area subject to approval