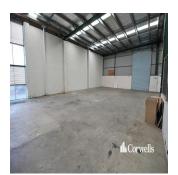

## Corporate Freehold Facility With Drive Through Capability

Republika Po?udniowej Afryki, Gauteng, Sandton, , , 4214,

☐ 2826 gm ☐ 0 rooms ☐ 0 bedrooms ☐ 0 bathrooms

- 2,826sqm\* of warehouse on a 5,975sqm site Including large corporate office spanning over two levels Ability to retrofit upstairs caretakers unit Ample hardstand area with drive around capabilities Zoned Medium Impact Industry Motivated owner with realistic expectations Arundel is renowned as a commercial, industrial and retail hub situated at the northern end of the Gold Coast. The precinct has undergone substantial
- growth as there has been an emphasis to move to the area to directly service surrounding suburbs and markets. Properties within the area are becoming tightly held, driven by a high demand and a shortage of land available. The area is accessed via major arterial roads leading to and from the M1 Motorway. \*area subject to approval