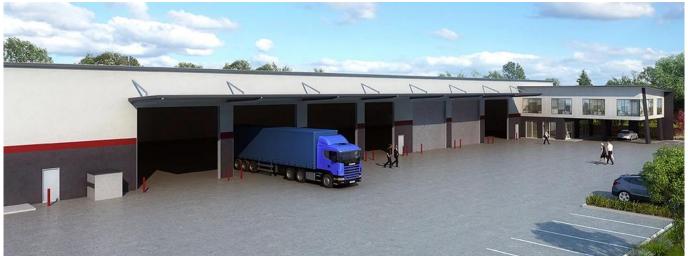

## Brand New A-Grade Concrete Titl Panel Warehouse

Republika Po?udniowej Afryki, Gauteng, Sandton, Rai Dr, 55, 4132,

0 bedrooms

0 rooms

0 bathrooms

- 3,347sqm building - Incl. 197sqm corporate mezzanine office - Incl. 77sqm corporate ground office - 7 x container height electric roller door access to warehouse - Male/Female amenities, shower facilities and lunch room - Two crossovers providing straight forward in and out access - Fully fenced site with access via two electric sliding gates - Contact Marketing Agents for further details Crestmead is located approximately 22kms from the Brisbane CBD. The precinct provides access to the Logan Motorway via Wembley Road. The Logan Motorway in turn provides access to the M1 Pacific Highway and the Ipswich Motorway.