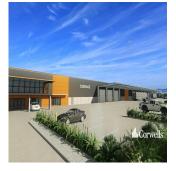

## Large Format Warehousing Facility

Republika Po?udniowej Afryki, Gauteng, Sandton, , , 4207,

🛅 8893 qm

🗄 0 rooms

- 🚐 0 bedrooms
- 🕀 0 bathrooms

I floors

♦ 0 qm land area 
■ 0 car spaces

- High clearance warehouse of 8,493sqm - Multiple electricity operated roller doors 6m high x 6m wide - 400sqm of two level corporate office -Dual 10m wide driveway crossovers - 12m deep full length all weather awning - Efficient construction providing sustainability and energy savings -Empire Estate is the largest industrial estate on the Gold Coast - Call Exclusive Agent to discuss requirements This unique opportunity is situated in the heart of the Yatala Enterprise Area. Ideally located between the two largest consumer markets of Brisbane and the Gold Coast with direct access from the M1 via Exit 38 and Exit 41 in both north and south directions.