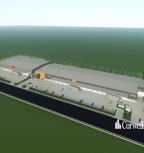

## Large Format Warehousing Facility

Republika Po?udniowej Afryki, Gauteng, Sandton, , , 4207,

🛅 8893 qm

🗄 0 rooms

- 🚐 0 bedrooms
- 🕀 0 bathrooms

I floors

♦ 0 qm land area 
■ 0 car spaces

- High clearance warehouse of 8,493sqm - Multiple electricity operated roller doors 6m high x 6m wide - 400sqm of two level corporate office -Dual 10m wide driveway crossovers - 12m deep full length all weather awning - Efficient construction providing sustainability and energy savings -Empire Estate is the largest industrial estate on the Gold Coast - Call Exclusive Agent to discuss requirements This unique opportunity is situated in the heart of the Yatala Enterprise Area. Ideally located between the two largest consumer markets of Brisbane and the Gold Coast with direct access from the M1 via Exit 38 and Exit 41 in both north and south directions.