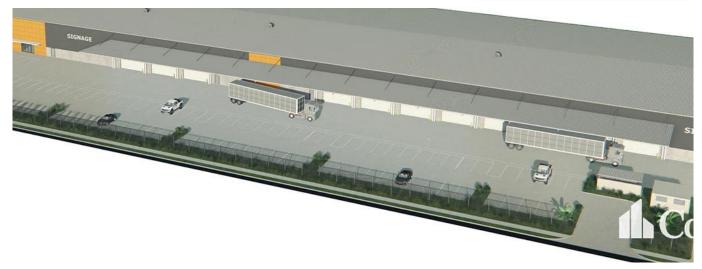

## Large Format Warehousing Facility

Republika Po?udniowej Afryki, Gauteng, Sandton, , , 4207,

🛅 8893 qm

🗄 0 rooms

- 🚐 0 bedrooms
- 🕀 0 bathrooms

I floors

♦ 0 qm land area 
■ 0 car spaces

- High clearance warehouse of 8,493sqm - Multiple electricity operated roller doors 6m high x 6m wide - 400sqm of two level corporate office -Dual 10m wide driveway crossovers - 12m deep full length all weather awning - Efficient construction providing sustainability and energy savings -Empire Estate is the largest industrial estate on the Gold Coast - Call Exclusive Agent to discuss requirements This unique opportunity is situated in the heart of the Yatala Enterprise Area. Ideally located between the two largest consumer markets of Brisbane and the Gold Coast with direct access from the M1 via Exit 38 and Exit 41 in both north and south directions.