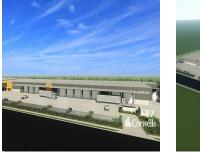

## Large Format Warehousing Facility

Republika Po?udniowej Afryki, Gauteng, Sandton, , , 4207,

🛅 8893 qm

🗄 0 rooms

- 🚐 0 bedrooms
- 🕀 0 bathrooms

I floors

♦ 0 qm land area 
■ 0 car spaces

- High clearance warehouse of 8,493sqm - Multiple electricity operated roller doors 6m high x 6m wide - 400sqm of two level corporate office -Dual 10m wide driveway crossovers - 12m deep full length all weather awning - Efficient construction providing sustainability and energy savings -Empire Estate is the largest industrial estate on the Gold Coast - Call Exclusive Agent to discuss requirements This unique opportunity is situated in the heart of the Yatala Enterprise Area. Ideally located between the two largest consumer markets of Brisbane and the Gold Coast with direct access from the M1 via Exit 38 and Exit 41 in both north and south directions.