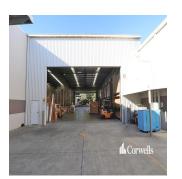

## Major Facility For Corporate Headquater And Warehousing

Republika Po?udniowej Afryki, Gauteng, Johannesburg, Business St, 68, 4207,

■ 8381 gm ■ 0 rooms ■ 0 bedrooms ⊕ 0 bathrooms

- 8,381sqm corporate headquarters - 14,000sqm site with full drive around capability - 6,745sqm clearspan tilt panel warehouse - High quality two level office and showroom - Large drive through undercover loading area - Separated and secure building areas - Flexible leasing options from 1,582sqm to 6,745sqm warehouse - Office available up to 1,636sqm plus care takers residence - Large hardstand and car parking areas - Vendor will consider a Sale or Lease This unique opportunity is situated in the heart of the Yatala Enterprise Area. Ideally located between the two largest consumer markets of Brisbane and the Gold Coast with direct access from the M1 via Exit 38 and Exit 41 in both north and south directions.