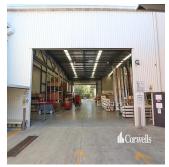

## Major Facility For Corporate Headquater And Warehousing

Republika Po?udniowej Afryki, Gauteng, Johannesburg, Business St, 68, 4207,

■ 8381 gm ■ 0 rooms ■ 0 bedrooms ⊕ 0 bathrooms

- 8,381sqm corporate headquarters - 14,000sqm site with full drive around capability - 6,745sqm clearspan tilt panel warehouse - High quality two level office and showroom - Large drive through undercover loading area - Separated and secure building areas - Flexible leasing options from 1,582sqm to 6,745sqm warehouse - Office available up to 1,636sqm plus care takers residence - Large hardstand and car parking areas - Vendor will consider a Sale or Lease This unique opportunity is situated in the heart of the Yatala Enterprise Area. Ideally located between the two largest consumer markets of Brisbane and the Gold Coast with direct access from the M1 via Exit 38 and Exit 41 in both north and south directions.