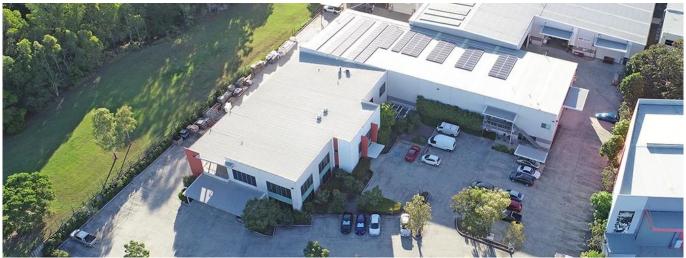

## Major Facility For Corporate Headquater And Warehousing

Republika Po?udniowej Afryki, Gauteng, Johannesburg, Business St, 68, 4207,

■ 8381 gm ■ 0 rooms ■ 0 bedrooms ⊕ 0 bathrooms

- 8,381sqm corporate headquarters - 14,000sqm site with full drive around capability - 6,745sqm clearspan tilt panel warehouse - High quality two level office and showroom - Large drive through undercover loading area - Separated and secure building areas - Flexible leasing options from 1,582sqm to 6,745sqm warehouse - Office available up to 1,636sqm plus care takers residence - Large hardstand and car parking areas - Vendor will consider a Sale or Lease This unique opportunity is situated in the heart of the Yatala Enterprise Area. Ideally located between the two largest consumer markets of Brisbane and the Gold Coast with direct access from the M1 via Exit 38 and Exit 41 in both north and south directions.