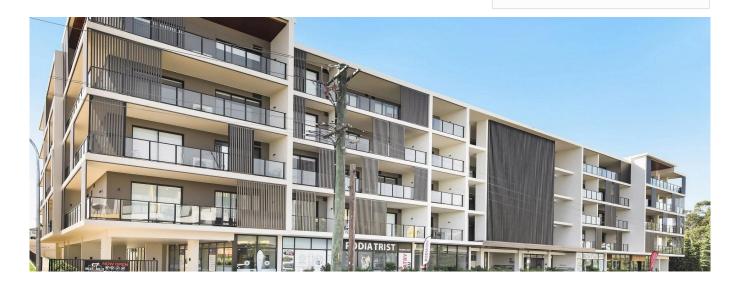

## Property export

Star kelly 21 is a boutique collection of 52 immaculately appointed residences with the north Kellyville's central development area, It's just minutes drive to Kellyville station and other public transport networks at your doorsteps. Apartments with large balcony becomes an extension of the living space, creating effortless indoor-outdoor flow, the ideal place from which to admire the green expanses of the hills district. Those 1, 2 bedroom apartment is sure to tick a lot of boxes with affordability, luxury living in the Kellyville area. Choose from : An oversized one bedroom from 80 sqm<sup>2</sup> Or two bedroom with huge study room from 125 sqm<sup>2</sup> One of the most sought-after location in heart of North Kellyville and only a stone throw away to the local shopping centre. Rare low-rise, low density opportunity set in the centre of North Kellyville, only 6 km to Rouse Hill shopping centre, 3 Km to Kellyville train station, few minutes' walk to local schools Practical design with no comprise to the internal space, comes with an air-conditioning, ducted range-hood, stainless steel appliances and multi-functional storage space. Key Apartment Features: - North Facing, internal size 105sqm + balcony size 42sqm + car space 5sqm - Luxurious living space and huge balcony offering year-round comfort and design excellence - Carefully considered kitchen with stainless steel appliances, Caesar stone, and high quality tapware - Expansive glass sliding doors, creating an abundance of natural light - Chic bathroom suites combining strong lines with romantic curvature - A communal rooftop entertaining area offers views of the hills district skyline, with a summer kitchen and tranquil neighbourhood - The streamlined architectural form and smooth, clean curves of the building create exceptional street appeal FEATURES Air Conditioning, Area Views, Built-In Wardrobes, Close to Transport, Close to Schools, Ensuite, Security Access, Lift Installed, Car Parking - Basement