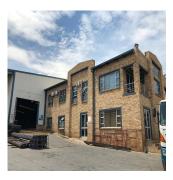

## USD 2432175.00

□ 4789 gm □ 0 rooms □ 0 bedrooms □ 0 bathrooms

Upmarket, stand alone industrial building comprising of a 4,180sqm warehouse, 609sqm office component and is situated on a 9,217sqm stand. Very easy access available with multiple entrance points into the property. There's ample, secure staff and visitor parking bays. The warehouse has excellent height of 11 meters to the eaves, 1 MVA three phase electrical power supply as well as multiple roller shutter doors allowing for quick and easy access for large trucks. Double volume, A grade office component present with male and female ablution facilities. This immaculate property is available either for rental at US\$3.4/sqm therefore asking US\$15,767.56 excluding VAT and utilities or can be purchased for US\$2,432,174.10 excluding VAT. Rates: US\$1,810.85. \*\*\*Cranes are not a part of premises, however, owner willing to buy cranes from purchaser.