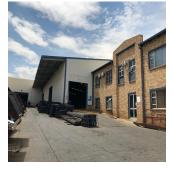

## USD 2432175.00

□ 4789 gm □ 0 rooms □ 0 bedrooms □ 0 bathrooms

Upmarket, stand alone industrial building comprising of a 4,180sqm warehouse, 609sqm office component and is situated on a 9,217sqm stand. Very easy access available with multiple entrance points into the property. There's ample, secure staff and visitor parking bays. The warehouse has excellent height of 11 meters to the eaves, 1 MVA three phase electrical power supply as well as multiple roller shutter doors allowing for quick and easy access for large trucks. Double volume, A grade office component present with male and female ablution facilities. This immaculate property is available either for rental at US\$3.4/sqm therefore asking US\$15,767.56 excluding VAT and utilities or can be purchased for US\$2,432,174.10 excluding VAT. Rates: US\$1,810.85. \*\*\*Cranes are not a part of premises, however, owner willing to buy cranes from purchaser.