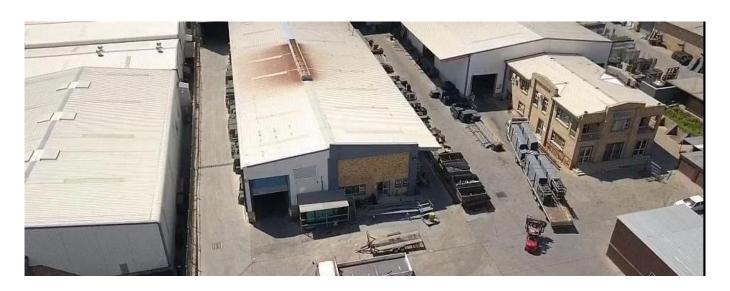

## USD 2432175.00

□ 4789 gm □ 0 rooms □ 0 bedrooms □ 0 bathrooms

Upmarket, stand alone industrial building comprising of a 4,180sqm warehouse, 609sqm office component and is situated on a 9,217sqm stand. Very easy access available with multiple entrance points into the property. There's ample, secure staff and visitor parking bays. The warehouse has excellent height of 11 meters to the eaves, 1 MVA three phase electrical power supply as well as multiple roller shutter doors allowing for quick and easy access for large trucks. Double volume, A grade office component present with male and female ablution facilities. This immaculate property is available either for rental at US\$3.4/sqm therefore asking US\$15,767.56 excluding VAT and utilities or can be purchased for US\$2,432,174.10 excluding VAT. Rates: US\$1,810.85. \*\*\*Cranes are not a part of premises, however, owner willing to buy cranes from purchaser.