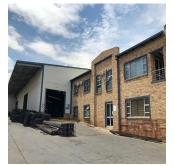

## USD 2432175.00

□ 4789 gm □ 0 rooms □ 0 bedrooms □ 0 bathrooms

Upmarket, stand alone industrial building comprising of a 4,180sqm warehouse, 609sqm office component and is situated on a 9,217sqm stand. Very easy access available with multiple entrance points into the property. There's ample, secure staff and visitor parking bays. The warehouse has excellent height of 11 meters to the eaves, 1 MVA three phase electrical power supply as well as multiple roller shutter doors allowing for quick and easy access for large trucks. Double volume, A grade office component present with male and female ablution facilities. This immaculate property is available either for rental at US\$3.4/sqm therefore asking US\$15,767.56 excluding VAT and utilities or can be purchased for US\$2,432,174.10 excluding VAT. Rates: US\$1,810.85. \*\*\*Cranes are not a part of premises, however, owner willing to buy cranes from purchaser.