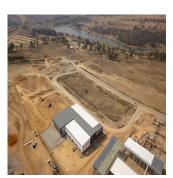

This premium building comprises of 2,370sqm warehouse space and 458sqm of offices to rent in the new development called Longlake. This development offers easy access to the N3 highway and will also have access to the new K101. This property is situated close to Busamed Modderfontein Private Hospital. The warehouse has four roller shutter doors available for off-loading and receiving with a canopy covering the doors. There's A grade office component that will be ideal for a head office as well as neat staff ablutions.

Available From: 08.07.2019

Floor: 4 Floors: 4

Rok Zbudowany:

Car Spaces: 4

Year Of Construction: 2017

Type: Office

2017

Linbro Park, Sandton Linbro Park Linbro Park is an older suburban and industrial area situated on the outskirts of Johannesburg. It's believed that this picturesque part of the sprawling area is for those seeking the best of both worlds. Large farm areas and a certain natural essence make this part of the Gauteng province appealing.