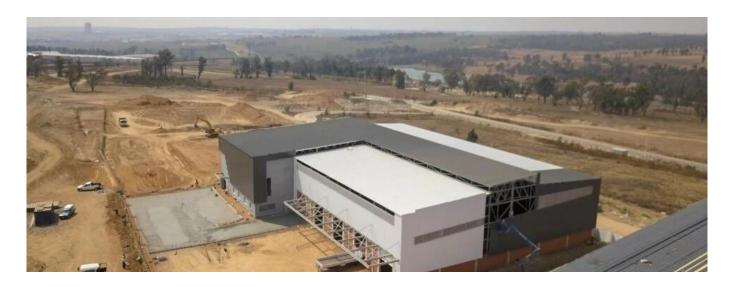

This premium building comprises of 2,370sqm warehouse space and 458sqm of offices to rent in the new development called Longlake. This development offers easy access to the N3 highway and will also have access to the new K101. This property is situated close to Busamed Modderfontein Private Hospital. The warehouse has four roller shutter doors available for off-loading and receiving with a canopy covering the doors. There's A grade office component that will be ideal for a head office as well as neat staff ablutions.