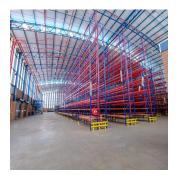

## USD 5645500.00

🗐 0 bedrooms 😊 0 bathrooms

0 rooms

AAA grade facility situated on a corner stand in the popular Rosslyn Industrial area within close proximity to major supply routes. Separate access points for receiving and dispatching goods which leaves no congestion. 6,000 sqm Warehouse area consisting of the following: - 10 sqm free stack height. - Loading/unloading areas with multiple roller shutter doors and four docking bays with dock levelers. - Control office for security and general administration. - Manager office with open plan area for additional staff. 1,122 sqm Office areas on 2 duplicate designed floors, each consisting of the following: - Boardroom - Four closed offices - Large open plan area for twelve workstations - Open plan filling/store room - Kitchen with store room - Ablution facilities (Ladies, gents & disabled separate - ladies ablutions has 2 showers and 190 lockers, gents ablutions has 83 lockers) - Server room in ground floor office area Additional facilities include: - Double volume reception/waiting area - 90 sqm canteen and separate "green" area seating 16 people - 500,000 litres reservoir for fire protection - Backup generator Security: - Separate security control room - Full access control - Twenty eight cameras all around the property - Biometrics access control on all gates and doors - Intercom system with reception at gate Parking: - 30 separate undercover parking for staff - Visitor's open parking bays - Demarcated disabled parking