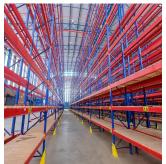

## USD 5645500.00

🗐 0 bedrooms 😊 0 bathrooms

0 rooms

AAA grade facility situated on a corner stand in the popular Rosslyn Industrial area within close proximity to major supply routes. Separate access points for receiving and dispatching goods which leaves no congestion. 6,000 sqm Warehouse area consisting of the following: - 10 sqm free stack height. - Loading/unloading areas with multiple roller shutter doors and four docking bays with dock levelers. - Control office for security and general administration. - Manager office with open plan area for additional staff. 1,122 sqm Office areas on 2 duplicate designed floors, each consisting of the following: - Boardroom - Four closed offices - Large open plan area for twelve workstations - Open plan filling/store room - Kitchen with store room - Ablution facilities (Ladies, gents & disabled separate - ladies ablutions has 2 showers and 190 lockers, gents ablutions has 83 lockers) - Server room in ground floor office area Additional facilities include: - Double volume reception/waiting area - 90 sqm canteen and separate "green" area seating 16 people - 500,000 litres reservoir for fire protection - Backup generator Security: - Separate security control room - Full access control - Twenty eight cameras all around the property - Biometrics access control on all gates and doors - Intercom system with reception at gate Parking: - 30 separate undercover parking for staff - Visitor's open parking bays - Demarcated disabled parking