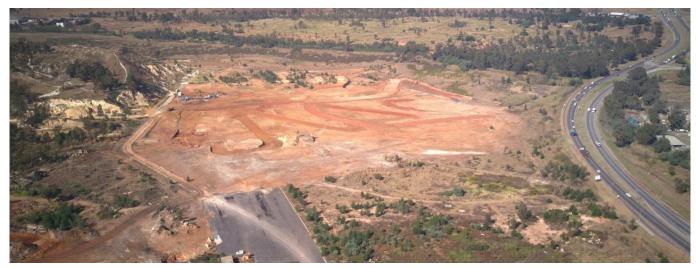

## USD 67175.00

0 bedrooms

0 bathrooms

∅ 0 floors

85 gm

♦ 0 gm land area
□ 0 car spaces

0 rooms

BRAND NEW DEVELOPMENT - FORMULA K These prime warehouse units range in size from 85sqm - 186sqm starting at R1 020 000,00 excluding VAT. The warehouses will have roller shutter doors and is situated in a very secure business park with access control. This development will include a world class CIK/FIA approved short circuit race track. There will be a skidpan for advance driver training, facilities for the 4x4 and cycle enthusiast, K53 training grounds. This approved short circuit race track will provide for a wide range of competitions which will allow tenants to host events from recreational to international level.