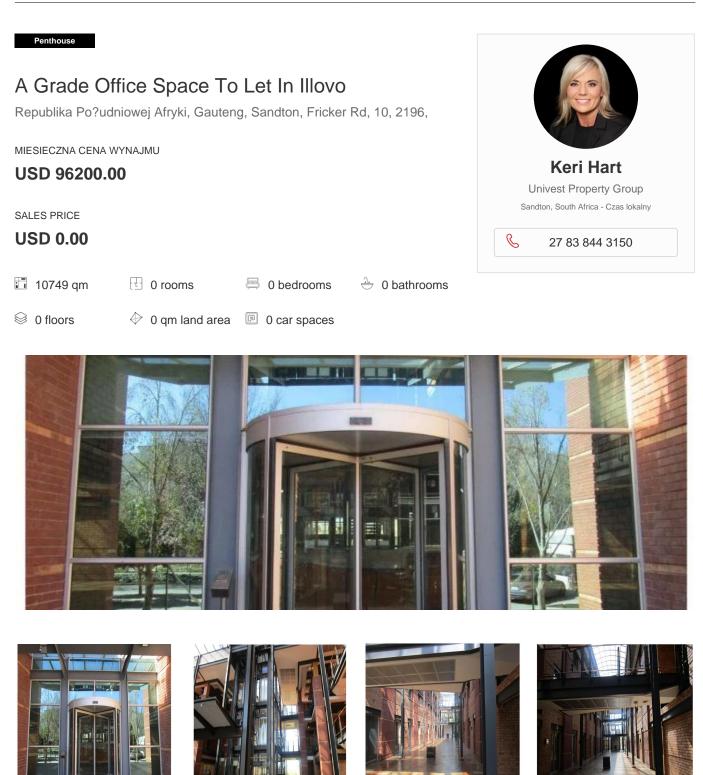

COMMERCIAL PROPERTY TO LET IN ILLOVO 10 Fricker Road offers A Grade office space located on the prestigious Illovo Boulevard. It's impressive stature and superb location makes this the ideal choice for a corporate tenant. The building features a double basement parking garage, open parking with 24 hour security and access control. The property offers a generator and access to fibre.