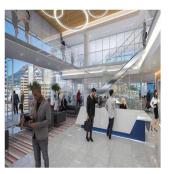

#### **USD 0.00**

COMMERCIAL PROPERTY TO RENT 35 LOWER LONG Premium Office Space to rent at 35 Lower Long. Brand new commercial development, estimated to be competed 2020. (\$18 per m²) Long Street is one of the oldest streets in Cape Town, stretching from the harbour through to Tamboerskloof. The numerous Victorian buildings mixed together with the new contemporary architecture gives Long Street a truly unique flavour. 35 Lower Long is perfectly positioned in the financial and legal hub of the Foreshore within the CBD. The building offers 14 floors of office space above 9 levels of parking.