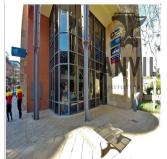

### **USD 0.00**

Melrose Arch is a popular mixed-use precinct north of Johannesburg. This popular destination houses numerous high-end tenants including Spanish fashion retailer Mango, as well the famed Moyo restaurant. British Airways, Allan Gray and Royal Bafokeng Holdings are among the precinct's commercial tenants. Liberty said the acquisition was in line with their investment strategy. Liberty has various interests including property, insurance and asset management. These offices offer a large floor plan with views into the central atrium as well as over the M1 Highway to the east. The fit-out is of a premium grade and is comprised a numerous executive offices and a boardroom.