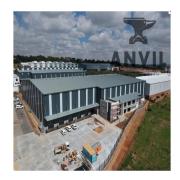

## **USD 0.00**

🛅 7200 qm 🔠 0 rooms 🚐 0 bedrooms 🚊 0 bathrooms

 $\ensuremath{ igoplus }$  0 floors  $\ensuremath{ igoplus }$  0 qm land area  $\ensuremath{ igoplus }$  0 car spaces

WESTLAKE INDUSTRIAL PARK, LONGMEADOW Westlake Industrial park offers a variety of tenant driven warehousing facilities which are ready for construction. Strategically located between Longmeadow Business Estate and Linbro park. Close proximity and easily accessible from two major routes; R25 modderfontein road and the N3 highway using the London road interchange. The central location appeals to logistics and distribution operators. The zoning allows for warehousing, distribution as well as light manufacturing. The warehousing features; 12.5m2 to the eaves, good truck articulation, roller shutter access, sprinkler system and provision for dock levelers Premium warehouse to let in Westlake View-Modderfontein. Strategically located just of London road on the boundary of Longmeadow business Estate. Westlake industrial park easily accessible from the N3 highway as well as other major arterial roads This newly developed industrial area is home to a wide variety of warehousing and distribution operations due to its quick highway access and central location. The warehouse to rent in Westlake, Modderfontein features include; multiple Roller shutter doors with dock leveller provision, good height to eaves, strong incoming supply power, deep yard area, modern offices, good truck articulation, etc