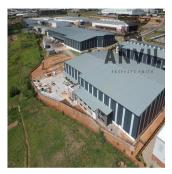

## **USD 0.00**

🛅 7200 qm 🔠 0 rooms 🚐 0 bedrooms 🚊 0 bathrooms

 $\ensuremath{ igoplus }$  0 floors  $\ensuremath{ igoplus }$  0 qm land area  $\ensuremath{ igoplus }$  0 car spaces

WESTLAKE INDUSTRIAL PARK, LONGMEADOW Westlake Industrial park offers a variety of tenant driven warehousing facilities which are ready for construction. Strategically located between Longmeadow Business Estate and Linbro park. Close proximity and easily accessible from two major routes; R25 modderfontein road and the N3 highway using the London road interchange. The central location appeals to logistics and distribution operators. The zoning allows for warehousing, distribution as well as light manufacturing. The warehousing features; 12.5m2 to the eaves, good truck articulation, roller shutter access, sprinkler system and provision for dock levelers Premium warehouse to let in Westlake View-Modderfontein. Strategically located just of London road on the boundary of Longmeadow business Estate. Westlake industrial park easily accessible from the N3 highway as well as other major arterial roads This newly developed industrial area is home to a wide variety of warehousing and distribution operations due to its quick highway access and central location. The warehouse to rent in Westlake, Modderfontein features include; multiple Roller shutter doors with dock leveller provision, good height to eaves, strong incoming supply power, deep yard area, modern offices, good truck articulation, etc