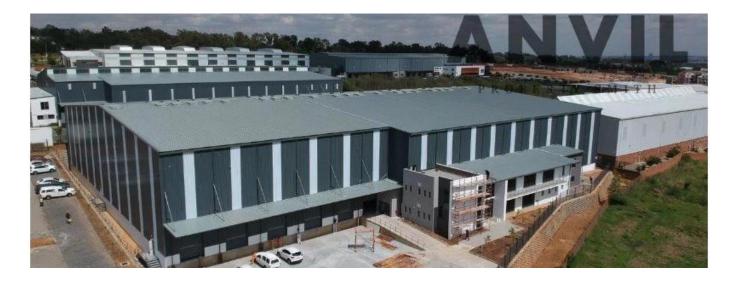

## **USD 0.00**

🛅 7200 qm 🔠 0 rooms 🚐 0 bedrooms 🚊 0 bathrooms

 $\ensuremath{ igoplus }$  0 floors  $\ensuremath{ igoplus }$  0 qm land area  $\ensuremath{ igoplus }$  0 car spaces

WESTLAKE INDUSTRIAL PARK, LONGMEADOW Westlake Industrial park offers a variety of tenant driven warehousing facilities which are ready for construction. Strategically located between Longmeadow Business Estate and Linbro park. Close proximity and easily accessible from two major routes; R25 modderfontein road and the N3 highway using the London road interchange. The central location appeals to logistics and distribution operators. The zoning allows for warehousing, distribution as well as light manufacturing. The warehousing features; 12.5m2 to the eaves, good truck articulation, roller shutter access, sprinkler system and provision for dock levelers Premium warehouse to let in Westlake View-Modderfontein. Strategically located just of London road on the boundary of Longmeadow business Estate. Westlake industrial park easily accessible from the N3 highway as well as other major arterial roads This newly developed industrial area is home to a wide variety of warehousing and distribution operations due to its quick highway access and central location. The warehouse to rent in Westlake, Modderfontein features include; multiple Roller shutter doors with dock leveller provision, good height to eaves, strong incoming supply power, deep yard area, modern offices, good truck articulation, etc