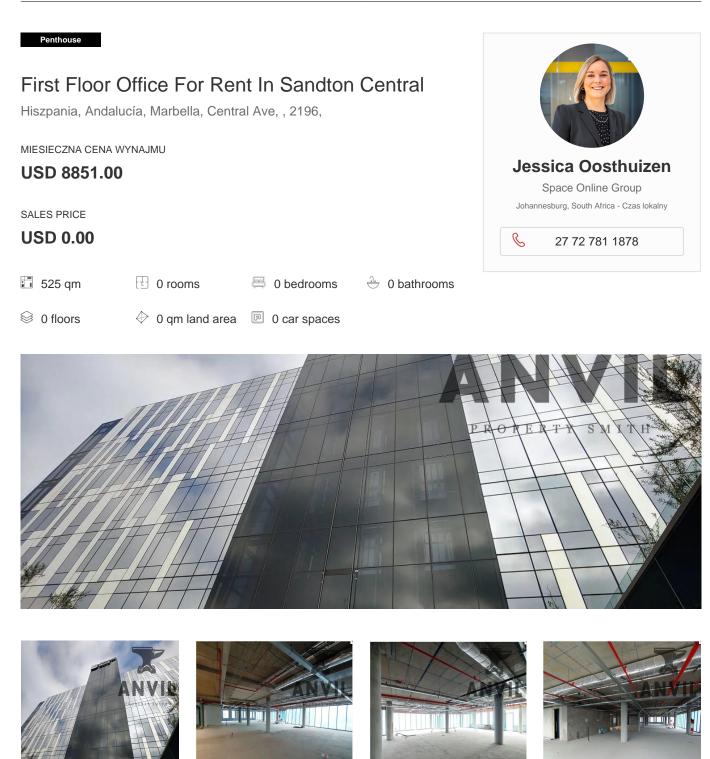

## Property export

First Floor Office To Let Centrally located within the up-and-coming Katherine Street Precinct, this new development in the Commercial Hub of South Africa offers premium grade office space within walking distance of the Sandton Gautrain Station and Sandton Square. With a modern glass façade making use of natural light and a 4 Star Green rating, the building offers a striking corporate address while providing beautiful views over Johannesburg in a professional business environment. Please note, the rates and ops costs have been assumed to be R60/sqm. Final costs to be confirmed in terms and conditions. First floor office to let in the newly completed Katherine Street Towers. The space is in a grey-box condition, with base build items already catered for. Enjoy views out over Inanda and the Polo Club from your office. Although on the first floor of usable area in the building, the space is located 8 floors above ground, well above any surrounding buildings.