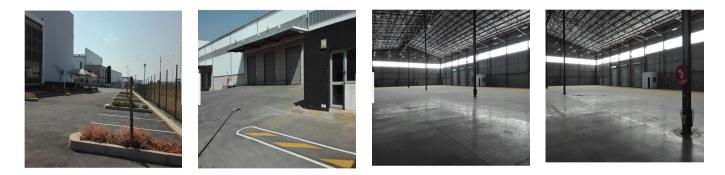

## **USD 0.00**

POMONA PRIME INDUSTRIAL PROPERTY LARGE WAREHOUSE CLOSE TO OR TAMBO Located within close proximity to major arterial roads servicing the east Rand Pretoria and Midrand nodes Unit is situated within a modern and well maintained Industrial security Park Warehouse 4515 sqm Office 715 sqm Mezzanine area of 139 sqm Office area a mix of open plan and executive private offices Fully air conditioned Kitchen Ample Ablution facilities Ample Parking 24 hour security property full fenced with electric fencing Features include 3 on ramp Roller shutter doors 2 dock levelers with roller shutter doors under eaves Vehicles (large) can can enter directly into this facility massive yard area to accommodate multiply vehicles Adequate space for loading and off loading vehicles and containers eaves 9m (large height for racking) Power 3 phase Extensive electrical plug points within the warehouse Equipped with sprinkler system Very good natural light