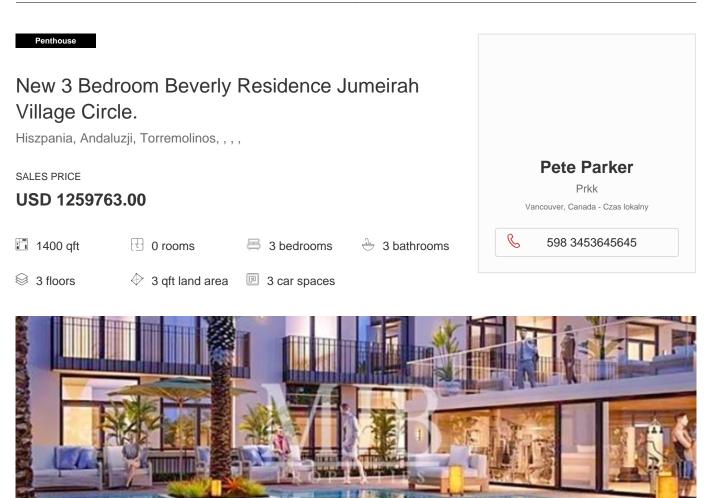

MJB Properties proudly presents Beverly Residence in District 13, Jumeirah Village Circle. Property Description- G+4 Building 3BR Apartment Size - 1400 sq. ft. Balcony With Kitchen White Goods Fully Fitted Soft Touch Finishing Swimming Pool Gymnasium

Available From: 01.01.1970

Floor: 4

Floors: 4 Rok Zbudowany: 2017

udowany: Car Spaces: 4

Year Of Construction: 2017

Type: Office

Introducing Beverly Residence a gathering of beautiful homes at Dubai's one of the most desired destination Jumeirah Village Circle (JVC). Developer HMB Homes offering pleasantly crafted apartments in various sizes and panoramic views of lush green surroundings. Beverly Residence is situated close to the central park in JVC. Inhabitants have easy access to a number of community Amenities. The project, also offers a fabulous range of business, recreational and leisure Facilities in a serene village setting including sports grounds, a community pool and The Circle Mall featuring around 200 retail stores, a superstore and a multi-screen cinema.