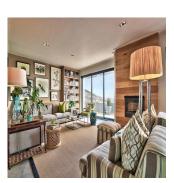

## USD 806853.00

222 qm

6 rooms

3 bedrooms

3 bathrooms

♦ 3 qm land area

3 car spaces

Wow Factor Sea View Bespoke Penthouse This contemporary penthouse has an Eagles Eye view all the way from Lions Head to the Cityscape and Ocean. Luxuriously appointed with incredible attention to detail. Extremely spacious with expansive sundowner patio, automated blinds and double garage. Accommodation comprises of sumptuous master suite, Second full guest suite and spacious office. Designer kitchen with integrated Miele appliances. Open plan living space flowing seamlessly to the outdoors. This is a sophisticated lock and leave, designer Cape Town pad