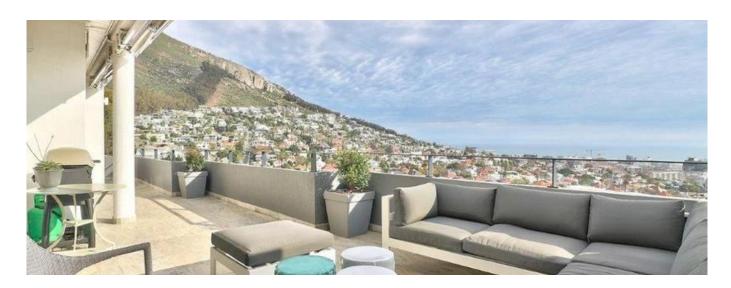

## USD 806853.00

222 qm

6 rooms

3 bedrooms

3 bathrooms

♦ 3 qm land area

3 car spaces

Wow Factor Sea View Bespoke Penthouse This contemporary penthouse has an Eagles Eye view all the way from Lions Head to the Cityscape and Ocean. Luxuriously appointed with incredible attention to detail. Extremely spacious with expansive sundowner patio, automated blinds and double garage. Accommodation comprises of sumptuous master suite, Second full guest suite and spacious office. Designer kitchen with integrated Miele appliances. Open plan living space flowing seamlessly to the outdoors. This is a sophisticated lock and leave, designer Cape Town pad