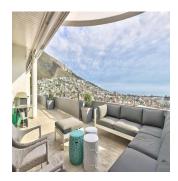

## USD 806853.00

222 qm

6 rooms

3 bedrooms

3 bathrooms

♦ 3 qm land area

3 car spaces

Wow Factor Sea View Bespoke Penthouse This contemporary penthouse has an Eagles Eye view all the way from Lions Head to the Cityscape and Ocean. Luxuriously appointed with incredible attention to detail. Extremely spacious with expansive sundowner patio, automated blinds and double garage. Accommodation comprises of sumptuous master suite, Second full guest suite and spacious office. Designer kitchen with integrated Miele appliances. Open plan living space flowing seamlessly to the outdoors. This is a sophisticated lock and leave, designer Cape Town pad