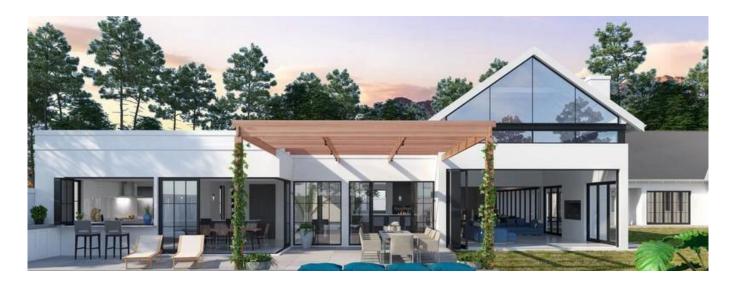

## EUR 1557632.00

6 bedrooms

6 bathrooms

 6 car spaces

Last unit left in security estate Price includes VAT – No Transfer duty Contemporary design within a boutique estate of four luxury homes. A grand 5 bedroom home of 830 square meters under the roof; featuring a wine cellar, gym, massive covered patio, bar, entertainment deck, pool and oversized garden with storage. Plus self-contained cottage or 6th bedroom and double staff accommodation. "Although every effort has been made to ensure the accuracy of the information herein, Signature Real Estate will not be held responsible for any loss or damage that may result from your reliance herein."