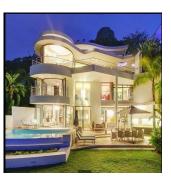

## USD 3386400.00

ii qm

10 rooms 5 bedrooms 5 bathrooms

Set high up on the Fresnaye slopes of Lions Head, this home has a strong visible presence as one approaches along Ocean View Drive. Powerful organic shapes and strong rock formations dominate. The feeling of the mountain shapes & the curve of the coastline were part of the inspiration for the shapes of this house with its spectacular, breathtaking mountain and sea views. The Penthouse level is a complete separate area to the rest of the house, yet incorporated as part of the home. This home has a strong sense of warmth and comfort, creating corners and cozy zones filled with intense character & mood.