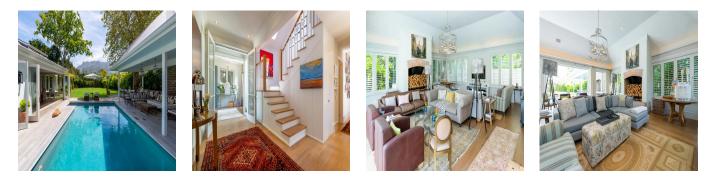

## Property export

This exquisite home lies nestled in the heart of Upper Constantia. It is ideal for a family that loves to spend time at home entertaining. The home has been designed by renowned architect, Wynand Wilsenach. It is practical, beautiful and perfectly proportioned with a double volume entrance hall and high ceilings throughout. There is nothing one would need to do to this home to enhance it – it has all been done already. The spacious lounge has an over sized wood burning fireplace and doors that open onto the pool. There is a temperature controlled walk in wine cellar with glass doors. The kitchen is open planned, with plenty of space for storage, a purification tap, 2 ovens (electric and gas). There is a large study at the entrance and a separate sitting room that flows into the elegant dining room all with double doors opening out to the pool and garden. There are 3 bedrooms downstairs, the Master bedroom is large with the most beautiful bathroom and walk in dressing room, plus doors that lead onto the garden. The remaining 2 rooms are perfectly sized and share a bathroom. The is also a guest loo. Upstairs is an en-suite bedroom that has the most incredible mountain views. There is a full security system, underfloor heating, surround sound and American shutters throughout the home. It is self sufficient, as far as water supply is concerned. There is a borehole, a 10 0001 tank and a purification and filtration system that is pipped throughout the house. The 10 x 6m salt water swimming pool is heated by solar panels. There are 2 garages and a small outside room that can be used as staff quarters, with a bathroom and kitchen. This home is without a doubt one of the most stunning family homes in Constantia – just perfect!