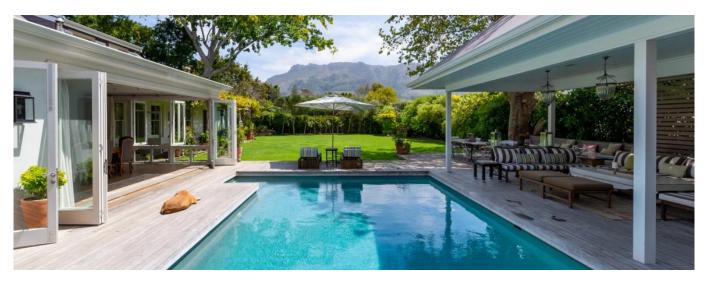

## Property export

This exquisite home lies nestled in the heart of Upper Constantia. It is ideal for a family that loves to spend time at home entertaining. The home has been designed by renowned architect, Wynand Wilsenach. It is practical, beautiful and perfectly proportioned with a double volume entrance hall and high ceilings throughout. There is nothing one would need to do to this home to enhance it – it has all been done already. The spacious lounge has an over sized wood burning fireplace and doors that open onto the pool. There is a temperature controlled walk in wine cellar with glass doors. The kitchen is open planned, with plenty of space for storage, a purification tap, 2 ovens (electric and gas). There is a large study at the entrance and a separate sitting room that flows into the elegant dining room all with double doors opening out to the pool and garden. There are 3 bedrooms downstairs, the Master bedroom is large with the most beautiful bathroom and walk in dressing room, plus doors that lead onto the garden. The remaining 2 rooms are perfectly sized and share a bathroom. The is also a guest loo. Upstairs is an en-suite bedroom that has the most incredible mountain views. There is a full security system, underfloor heating, surround sound and American shutters throughout the home. It is self sufficient, as far as water supply is concerned. There is a borehole, a 10 0001 tank and a purification and filtration system that is pipped throughout the house. The 10 x 6m salt water swimming pool is heated by solar panels. There are 2 garages and a small outside room that can be used as staff quarters, with a bathroom and kitchen. This home is without a doubt one of the most stunning family homes in Constantia – just perfect!