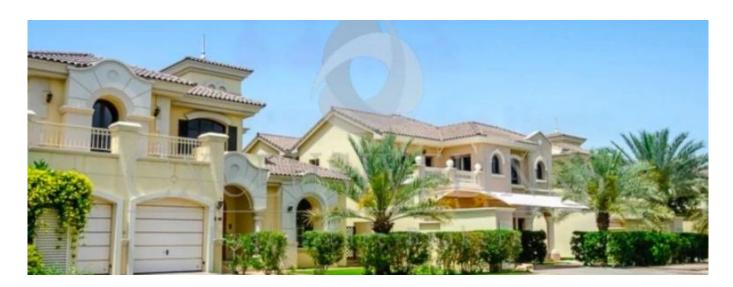

## Stunning Villa For Sale: Garden Homes Palm Jumeirah Frond C

, , ,

SALES PRICE

## USD 10000000.00

Tooms

4 bedrooms

5 bathrooms

5000 qft

♦ 5 qft land area

5 car spaces

We are pleased to present this stunning Atrium Entry Garden Home for sale located on Palm Jumeirah C frond in the most desirable location securing the buyer open expansive views of the Burj Al Arab, enviable by any home owner. Offering a plot size of 7,000 sq. ft. with an internal living space of 5,000 sq. ft. this home perfectly combines luxury indoor and outdoor living .An impressive address to say the least,occupied by the first owner. This well cared for villa is arranged over two floors and offers four en-suite bedrooms The ground floor offers a modern style kitchen, and large sitting and dining areas which open onto the manicured garden and private swimming pool. All four bedrooms are situated on the first floor, one of which located to the front of the villa with a large balcony and breath-taking sea views and the master bedroom enjoying a luxurious bathroom and an expansive closet area