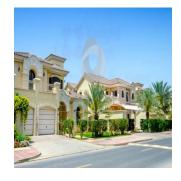

## Stunning Villa For Sale: Garden Homes Palm Jumeirah Frond C

, , ,

SALES PRICE

## USD 10000000.00

Tooms

4 bedrooms

5 bathrooms

5000 qft

♦ 5 qft land area

5 car spaces

We are pleased to present this stunning Atrium Entry Garden Home for sale located on Palm Jumeirah C frond in the most desirable location securing the buyer open expansive views of the Burj Al Arab, enviable by any home owner. Offering a plot size of 7,000 sq. ft. with an internal living space of 5,000 sq. ft. this home perfectly combines luxury indoor and outdoor living .An impressive address to say the least,occupied by the first owner. This well cared for villa is arranged over two floors and offers four en-suite bedrooms The ground floor offers a modern style kitchen, and large sitting and dining areas which open onto the manicured garden and private swimming pool. All four bedrooms are situated on the first floor, one of which located to the front of the villa with a large balcony and breath-taking sea views and the master bedroom enjoying a luxurious bathroom and an expansive closet area