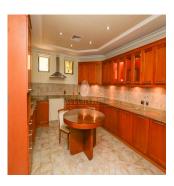

## USD 10000000.00

Tooms

4 bedrooms

5 bathrooms

5000 qft

♦ 5 qft land area

5 car spaces

We are pleased to present this stunning Atrium Entry Garden Home for sale located on Palm Jumeirah C frond in the most desirable location securing the buyer open expansive views of the Burj Al Arab, enviable by any home owner. Offering a plot size of 7,000 sq. ft. with an internal living space of 5,000 sq. ft. this home perfectly combines luxury indoor and outdoor living .An impressive address to say the least,occupied by the first owner. This well cared for villa is arranged over two floors and offers four en-suite bedrooms The ground floor offers a modern style kitchen, and large sitting and dining areas which open onto the manicured garden and private swimming pool. All four bedrooms are situated on the first floor, one of which located to the front of the villa with a large balcony and breath-taking sea views and the master bedroom enjoying a luxurious bathroom and an expansive closet area