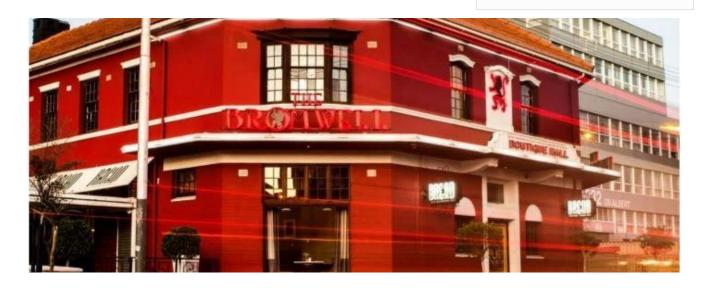

## Bromwell Building For Sale In Woodstock

Republika Po?udniowej Afryki, Przyl?dek Zachodni, Kapsztad, , , 7925,

624 gm

Tooms

bedrooms

bathrooms

car spaces

## Maryna Krupska

Maryna Krupska

gland, Switzerland - Czas lokalny

41 793852365

FOR SALE THE BROMWELL BUILDING IN WOODSTOCK The Bromwell comprises two irregular shaped contiguous erven located on the corner of Albert Street and Dublin Street in Woodstock, Cape Town. The building is located between the docks of Table Bay and the lower slopes of Devil's Peak, about 1 kilometre east of Cape Town City Centre and adjacent to the Woodstock Brewery redevelopment as well as in close proximity to the well-known Biscuit Mill Market which is home to two prestigious restaurants. The property is improved with an attractive iconic double storey heritage building which was previously utilized as a restaurant and art gallery. It is currently unoccupied and unencumbered by a lease. Internally, the building is finished to a good level of specification having plastered and painted walls, wooden tiled and laminated flooring, boarded ceilings (exposed trusses at 1st floor) with spot and drop lighting (featuring several decorative chandeliers).