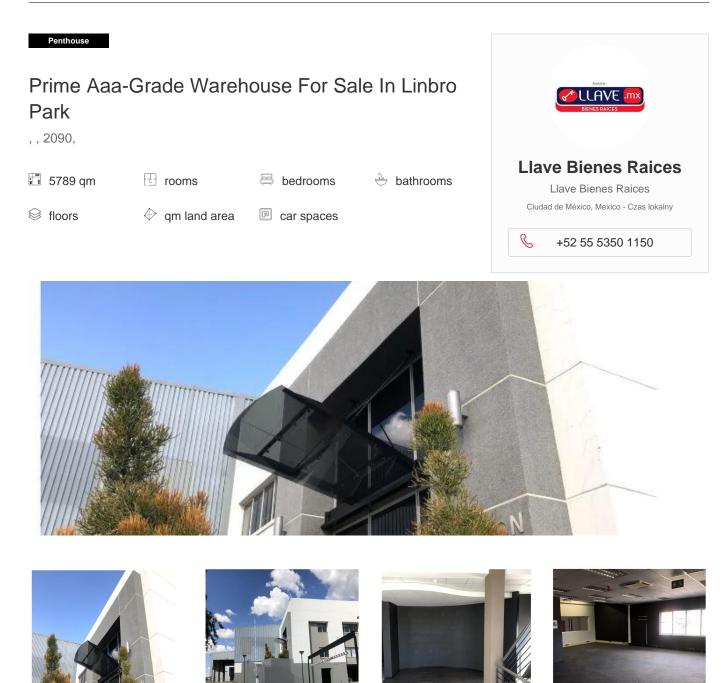

PRIME AAA WAREHOUSE AND OFFICES IN LINBRO PARK Linbro Park with close access to the North and East and South just of the N3 This unit is in the sort after Security Park with many additional operational advantages ideal for logistics and warehousing operations. Warehouse size 3827 sqm Total office size of 1962 sqm The unit has offices with separate receptions if required. The two office units are located in front and back of the warehouse. AAA building with extras: Fully integrated sprinkler system State of the art alarm system Bio Metric control access points 15m to the eaves Natural light panels in the warehouse Controlled air conditioning throughout the building Separate guard house and access control Basement parking and other parking Separate work shop for struck Super link turning available 6 receiving bays Dock levelers Two safes Boardrooms Two kitchens Wheel chair access