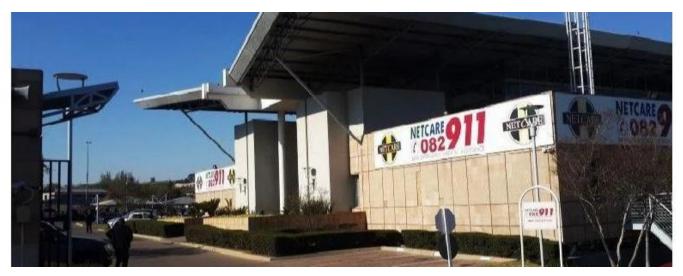

## Retail Warehouse For Sale In Waterfall

Republika Po?udniowej Afryki, Przyl?dek Zachodni, Kapsztad, , , ,

SALES PRICE

WAREHOUSE FOR BUILDING'S FEATURES: - Security Guard House - Fully Fenced - Surface And Basement Parking - Central Air Conditioning - Solar Panels - Easily Accessed Refuse Area - Naturally Lit Foyer and Entrance - Garden Areas - Patio Areas - Balconies - Convenient Freeway Access RENTABLE AREA SITE: Surface Parking 111 bays BASEMENT: Total 1,930m2 GROUND FLOOR: Total 1,869m2 FIRST FLOOR: Total 665m2