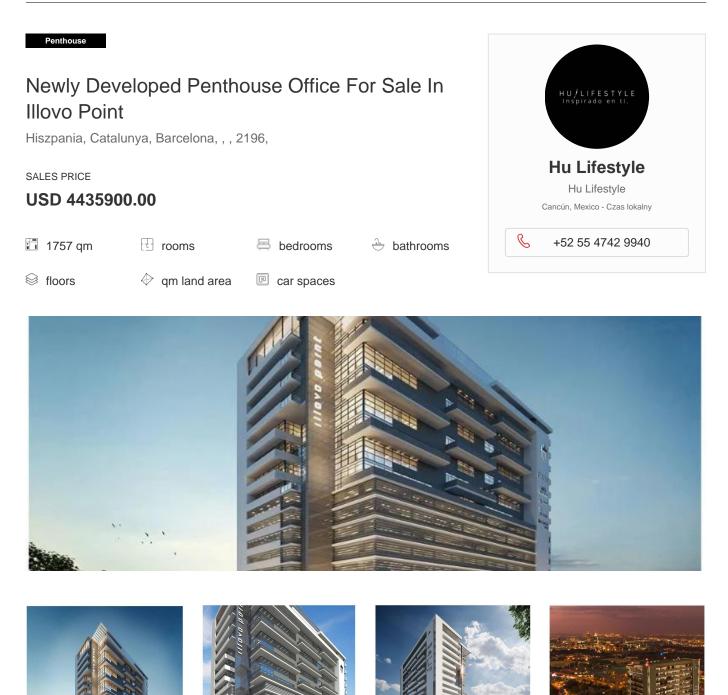

## Property export

NEW DEVELOPMENT-PENTHOUSE OFFICE Illovo Point offers elegant and timeless modernist architecture rising above the high aesthetic standards already set in this affluent suburb. The 16 storey building has been designed to maximise the quality of work-life comfort and productivity of its occupants. Optimum light levels and fresh air flows have been carefully considered. Breakfast, lunch and dinner will be served at a choice of quality restaurants including Mythos and an upmarket coffee shop which will create an interactive streetscape on the ground floor. The top floor will house a Body Corporate owned entertainment area for the use of the building's occupants. Illovo Point is ideally located on a ridge between the Sandton and Rosebank business districts and due to its prime positioning stands several storeys higher than Sandton and offers unrivaled views and skyline supremacy. Easy access to Rivonia Road, Oxford Road and other arterial routes offer excellent accessibility from all parts of the greater Sandton area without the traffic congestion of Sandton. The Illovo Point design caters for ample parking at a ratio of over 5 bays per 100m2 of the usable area coupled with generous basement storerooms. All offices have spectacular views. Special consideration has been given to ensuring the building's green design is environmentally friendly. Extensive organic planting elements have been incorporated throughout the building, creating a naturally beautiful environment for all occupants and visitors. Energy efficient lighting, light motion sensors, and economic water usage and heating solutions ensure the building will be cost-effective to operate. An automatic standby generator and back-up water supply will safeguard business continuity. The building embraces a holistic approach to wellness, which extends to the jogging showers, change rooms and bicycle racks provided, encouraging occupants to embrace a more active approach to work life. Illovo Point is the ideal home an exclusive company deserves and we are pleased to release the remaining available office suites to the market. This office is situated on level 15 one floor below the exquisite rooftop venue. A key feature of this premium space is a private 185m2 balcony that will highlight the showstopping views.