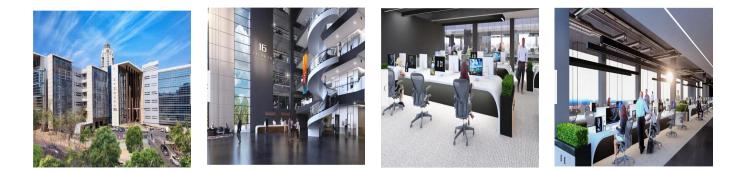

ENTIRE TOP FLOOR PENTHOUSE OFFICE This unique opportunity will allow for one large single tenant to purchase the entire top floor of this building. The unit comes with a large entertainment terrace that will boast an exquisite view of Sandton and surroundings. This space will be brightly lit with natural light as there are large windows and atriums proposed in the new design. It will also come with its own bathrooms and ample parking. A generous tenant installation will be given to finish and customize the space to your businesses personalized requirements. This development is known previously as Discovery Head Office that is now being re-developed into sectional title A-Grade offices that will be ready for occupation middle 2018. The existing building will be refurbished, sectionalised and made available for purchase or lease in pocket sizes ranging from 35m2 to entire floorplates of 4000m2. Situated on the corner of Fredman Drive and West Street in the heart of Sandton, it is easily accessible to and from the major highways and close to public transport like the Gautrain.16 FREDMAN offers prime, A-grade office space - fitted with elegant interior finishes - tailored to suit all your business needs.