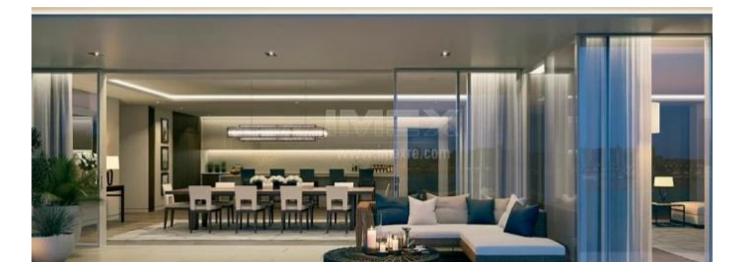

Floor: 4 Floors: 4 Rok Zbudowany: Car Spaces: 4 Year Of Construction: 2017 Type: Office 2017

Surrounded by the Gulf, The Alef Residences is situated on the West Crescent of Palm Jumeirah, covering 46840 sq m, all serviced by W – The Palm. Everything is within reach, shopping, dining, even access routes as far as the airport are effortless.