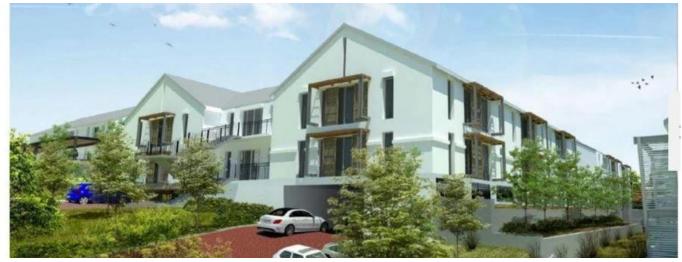

PRIME OFFICES IN A BEAUTIFUL BUSINESS PARK WITH GREAT VIEWS This new development is situated on a portion of the D'Aria Wine Estate adjacent to the existing Vineyards Office Estate. The park has got good exposure onto Jip De Jager drive and is in close proximity to the N1 motorway. Nearby retail amenities include Tyger Valley shopping centre and Willowbridge. This ground-floor office that is available to purchase is 993m2 at US\$ 2,351,856.26 which includes basement and open parking bays. There is storeroom space as well as a patio also included in the price. I have three other offices for sale with sizes of; 203, 265 and another size of 993m2 on the first-floor. Please contact me for more information or to arrange for a viewing.