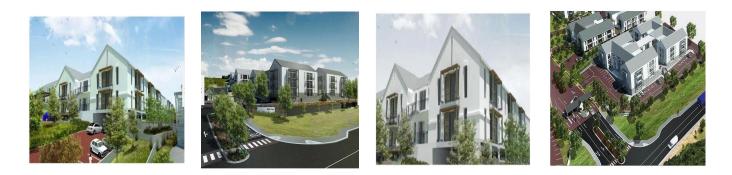

PRIME OFFICES IN A BEAUTIFUL BUSINESS PARK WITH GREAT VIEWS This new development is situated on a portion of the D'Aria Wine Estate adjacent to the existing Vineyards Office Estate. The park has got good exposure onto Jip De Jager drive and is in close proximity to the N1 motorway. Nearby retail amenities include Tyger Valley shopping centre and Willowbridge. This ground-floor office that is available to purchase is 993m2 at US\$ 2,351,856.26 which includes basement and open parking bays. There is storeroom space as well as a patio also included in the price. I have three other offices for sale with sizes of; 203, 265 and another size of 993m2 on the first-floor. Please contact me for more information or to arrange for a viewing.