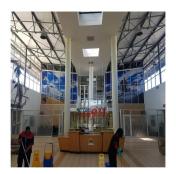

## USD 2857200.00

14464 gm

Tooms

bedrooms

bathrooms

qm land area

car spaces

– 13,5m minimum clear height in the warehouse. – Warehouse concrete floor finished to TR34 FM2 (4th edition) specification. – Fully sprinklered with ASIB approved system (warehouse design density 12,5mm p/minute) including pumps and tanks with potential future in-rack sprinklers (minimum aisle width 2,4m). – 200kva electrical power supply. – 15x sectional overhead access doors to warehouse (4x on-grade; 11x raised loading). – Pilot office and staff canteen area incorporated in the design. – Warehouse design provides for good natural light. – Large concrete hardstand for truck access (approximately 105m x 54m). Parking bays: – Covered bays 12 – Open bays 126 – Total 138 – Energy efficient glazing used on the office block. – Structure designed to accommodate potential load from roof mounted solar panels. – Corporate Park North is bounded by the N1 Freeway and Old Pretoria Road (R101) and located between the Samrand Road and Olifantsfontein Road interchanges. – Site provides direct exposure to Old Pretoria Road.