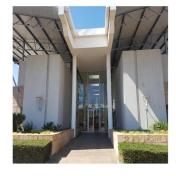

## USD 2857200.00

14464 gm

Tooms

bedrooms

bathrooms

qm land area

car spaces

– 13,5m minimum clear height in the warehouse. – Warehouse concrete floor finished to TR34 FM2 (4th edition) specification. – Fully sprinklered with ASIB approved system (warehouse design density 12,5mm p/minute) including pumps and tanks with potential future in-rack sprinklers (minimum aisle width 2,4m). – 200kva electrical power supply. – 15x sectional overhead access doors to warehouse (4x on-grade; 11x raised loading). – Pilot office and staff canteen area incorporated in the design. – Warehouse design provides for good natural light. – Large concrete hardstand for truck access (approximately 105m x 54m). Parking bays: – Covered bays 12 – Open bays 126 – Total 138 – Energy efficient glazing used on the office block. – Structure designed to accommodate potential load from roof mounted solar panels. – Corporate Park North is bounded by the N1 Freeway and Old Pretoria Road (R101) and located between the Samrand Road and Olifantsfontein Road interchanges. – Site provides direct exposure to Old Pretoria Road.