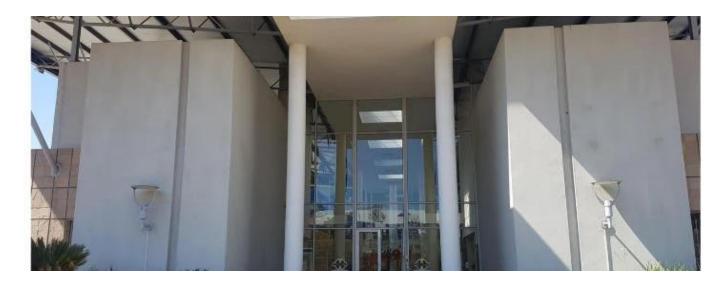

## USD 2857200.00

14464 gm

Tooms

bedrooms

bathrooms

qm land area

car spaces

– 13,5m minimum clear height in the warehouse. – Warehouse concrete floor finished to TR34 FM2 (4th edition) specification. – Fully sprinklered with ASIB approved system (warehouse design density 12,5mm p/minute) including pumps and tanks with potential future in-rack sprinklers (minimum aisle width 2,4m). – 200kva electrical power supply. – 15x sectional overhead access doors to warehouse (4x on-grade; 11x raised loading). – Pilot office and staff canteen area incorporated in the design. – Warehouse design provides for good natural light. – Large concrete hardstand for truck access (approximately 105m x 54m). Parking bays: – Covered bays 12 – Open bays 126 – Total 138 – Energy efficient glazing used on the office block. – Structure designed to accommodate potential load from roof mounted solar panels. – Corporate Park North is bounded by the N1 Freeway and Old Pretoria Road (R101) and located between the Samrand Road and Olifantsfontein Road interchanges. – Site provides direct exposure to Old Pretoria Road.