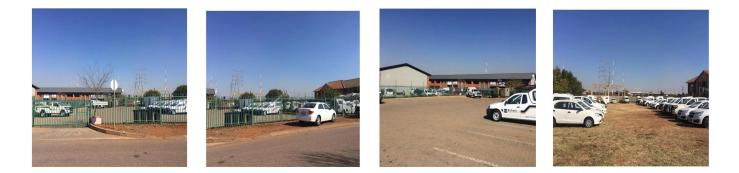

INDUSTRIAL LAND FOR SALE IN HIGHVELD This prime land is situated in Highveld. The land is zoned Industrial 2 with a power supply of 120kva. It is situated within a fully developed area. The property is located just off Witch-Hazel Avenue, which is a major public transport road in the area. The property is fully fenced with palisade fencing and it has a level topography. Half of the property is paved. The current income of the property covers the rates and taxes amounts.