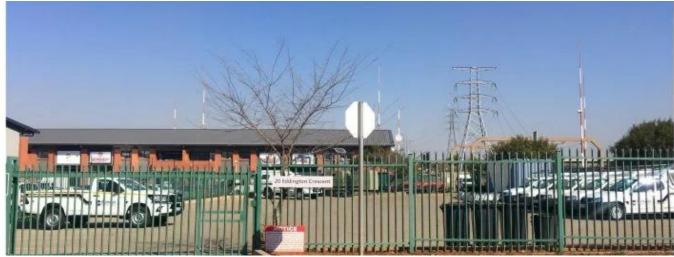

INDUSTRIAL LAND FOR SALE IN HIGHVELD This prime land is situated in Highveld. The land is zoned Industrial 2 with a power supply of 120kva. It is situated within a fully developed area. The property is located just off Witch-Hazel Avenue, which is a major public transport road in the area. The property is fully fenced with palisade fencing and it has a level topography. Half of the property is paved. The current income of the property covers the rates and taxes amounts.