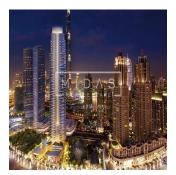

## USD 2520888.00

1860 qft

Tooms

1 bedrooms

■ 1 floors

♦ 1 qft land area

1 car spaces

Beautiful 1 Bedroom Apartment In Boulevard Crescent, Downtown Dubai. Twin tower development featuring 307 apartments. BLVD Crescent comprises two towers of 39 and 21 storeys. One to three bedroom apartments \* Amenities include a landscaped podium offering an infinity pool and gym. Estimated Completion - Jan 2019 BLVD Crescent is a brand-new residential development within Downtown Dubai, billed as 'The Centre of Now. The 500-acre community, today the world's most visited lifestyle and shopping destination, is an urban masterpiece.