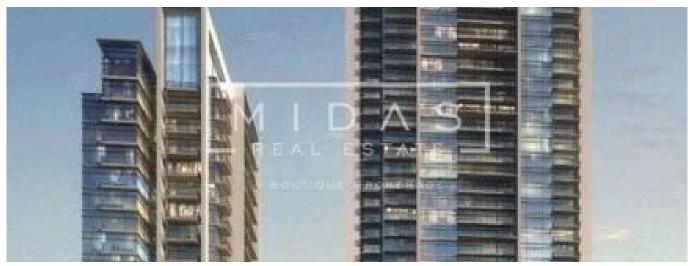

## USD 2520888.00

1860 qft

Tooms

1 bedrooms

■ 1 floors

♦ 1 qft land area

1 car spaces

Beautiful 1 Bedroom Apartment In Boulevard Crescent, Downtown Dubai. Twin tower development featuring 307 apartments. BLVD Crescent comprises two towers of 39 and 21 storeys. One to three bedroom apartments \* Amenities include a landscaped podium offering an infinity pool and gym. Estimated Completion - Jan 2019 BLVD Crescent is a brand-new residential development within Downtown Dubai, billed as 'The Centre of Now. The 500-acre community, today the world's most visited lifestyle and shopping destination, is an urban masterpiece.

Available From: 01.01.1970

Floor: 4 Floors: 4

Rok Zbudowany:

Car Spaces: 4

Year Of Construction: 2017

Type: Office

2017

BLVD Crescent is located halfway down Sheikh Mohammed bin Rashid Boulevard, across from the The Opera District. Downtown Dubai hosts a wide range of festivities year-round including the Downtown Dubai New Year's Eve Gala, the Dubai Festival of Lights, Emirates Classic Car Festival and The Parade – Downtown Dubai, UAE National Day.