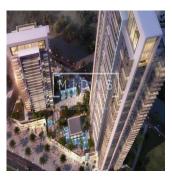

## USD 2520888.00

1860 qft

Tooms

1 bedrooms

■ 1 floors

♦ 1 qft land area

1 car spaces

Beautiful 1 Bedroom Apartment In Boulevard Crescent, Downtown Dubai. Twin tower development featuring 307 apartments. BLVD Crescent comprises two towers of 39 and 21 storeys. One to three bedroom apartments \* Amenities include a landscaped podium offering an infinity pool and gym. Estimated Completion - Jan 2019 BLVD Crescent is a brand-new residential development within Downtown Dubai, billed as 'The Centre of Now. The 500-acre community, today the world's most visited lifestyle and shopping destination, is an urban masterpiece.

Available From: 01.01.1970

Floor: 4 Floors: 4

Rok Zbudowany:

Car Spaces: 4

Year Of Construction: 2017

Type: Office

2017

BLVD Crescent is located halfway down Sheikh Mohammed bin Rashid Boulevard, across from the The Opera District. Downtown Dubai hosts a wide range of festivities year-round including the Downtown Dubai New Year's Eve Gala, the Dubai Festival of Lights, Emirates Classic Car Festival and The Parade – Downtown Dubai, UAE National Day.