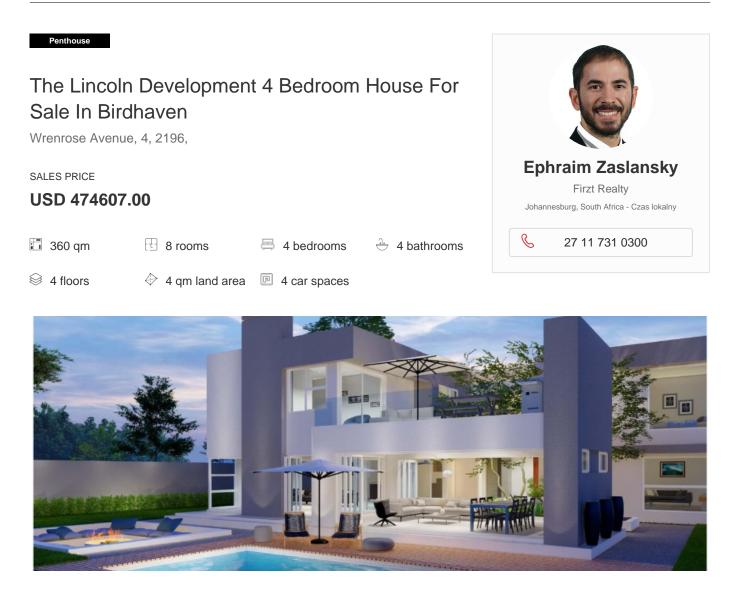

3 Cluster Bespoke Green Developments in the heart of Birdhaven. Inclusive of Solar inverter system & Borehole water filtration System Stand size of 971sqm

Underroof coverage from 360sqm upwards

Exquisitely designed, Modern, Open-plan, Double Volume

Creating an abundance of natural light throughout the home

Family Living in a Secure Environment at Its Very Best

Changes to the design permitted to ensure you get exactly what you want

Main Area: Double volume entrance Open Plan: Kitchen Dining room Family/TV Room Formal Lounge Study / Guest 5th Bedroom Guest Bathroom Enclosed entertainment area with stacker doors and built-in braai

Options: Pool with wooden decking Pizza oven Boma Firepit Double garage Off street parking

Upper Level: 3 Bedrooms en-suite Built-in cupboards, main with walk-in dressing room Pyjama Lounge Study Staff Accommodation is linked to the upper level via a double door for a 4th bedroom en-suite. Also, it has its own separate staircase with a private entrance for staff.