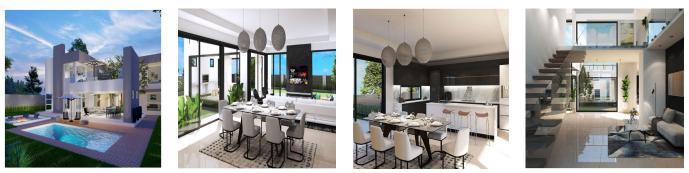

Creating an abundance of natural light throughout the home

Family Living in a Secure Environment at Its Very Best

Changes to the design permitted to ensure you get exactly what you want

Main Area: Double volume entrance Open Plan: Kitchen Dining room Family/TV Room Formal Lounge Study / Guest 5th Bedroom Guest Bathroom Enclosed entertainment area with stacker doors and built-in braai

Options: Pool with wooden decking Pizza oven Boma Firepit Double garage Off street parking

Upper Level: 3 Bedrooms en-suite Built-in cupboards, main with walk-in dressing room Pyjama Lounge Study Staff Accommodation is linked to the upper level via a double door for a 4th bedroom en-suite. Also, it has its own separate staircase with a private entrance for staff.

Option: wood decking for the balcony above the entertainment area. Lower-Level Option Cinema room and / or a wine cellar

Features: Alarm system with internal & external beams Electric Fence for the complex CCTV x 3 with Off-site monitoring by CAP Bosch Appliances