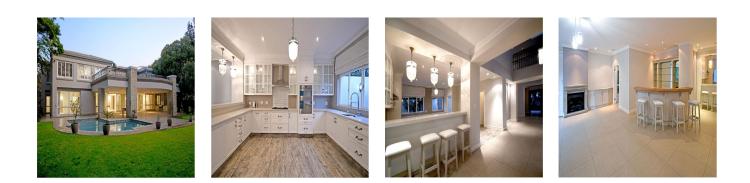

Oozes Simplicity and Sophistication...

Designed for grand-scale entertaining with open-plan living spaces. The integration of reception areas is seamless with a large covered patio cascading out to the pool and manicured, established garden. American white shutters offer security and an air of luxury. This neutral palette awaits the addition of your splashes of colour, albeit it is the art of furnishings. Study and bar areas. Gourmet kitchen with Caesarstone counters, eye-level ovens, gas hob, extractor and separate scullery with space for 3 appliances. His & Her Guest cloakroom.

Upstairs 4 spacious bedroom suites. Exceptional walk-in dressing room in the main bedroom suite. Existing air-conditioners. Huge balcony upstairs.

Staff suite, inverter and 5 automated garages.

Situated in a mini estate in a tranquil enclave in the heart of a boomed suburb, with 24-hour guards and patrolling vehicles. A property to suit a privileged lifestyle!