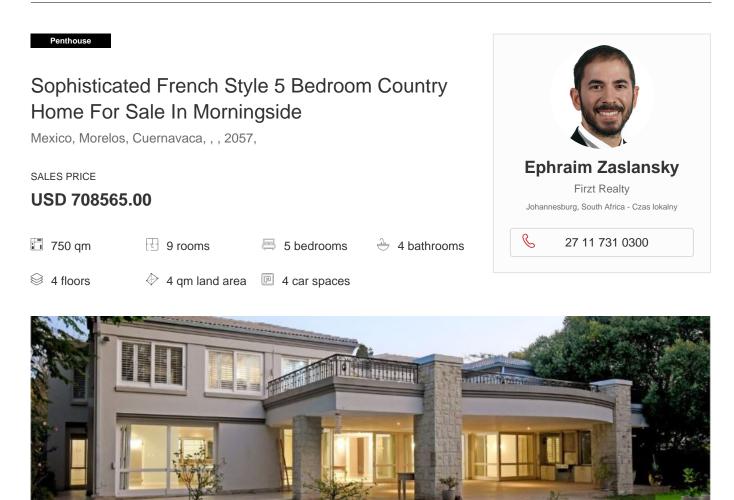

Oozes Simplicity and Sophistication...

Designed for grand-scale entertaining with open-plan living spaces. The integration of reception areas is seamless with a large covered patio cascading out to the pool and manicured, established garden. American white shutters offer security and an air of luxury. This neutral palette awaits the addition of your splashes of colour, albeit it is the art of furnishings. Study and bar areas. Gourmet kitchen with Caesarstone counters, eye-level ovens, gas hob, extractor and separate scullery with space for 3 appliances. His & Her Guest cloakroom.

Upstairs 4 spacious bedroom suites. Exceptional walk-in dressing room in the main bedroom suite. Existing air-conditioners. Huge balcony upstairs.

Staff suite, inverter and 5 automated garages.

Situated in a mini estate in a tranquil enclave in the heart of a boomed suburb, with 24-hour guards and patrolling vehicles. A property to suit a privileged lifestyle!