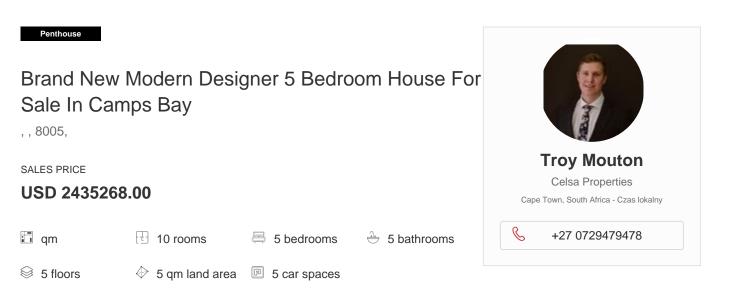

BRAND NEW MODERN DESIGNER FAMILY HOME IN CAMPS BAY . Brand new modern designer family home. On entering this beautiful designer home you get a sense of modern luxury and space. The ceiling to floor double glazed windows allows natural light and adds to the beauty and flow of the open plan living areas. The lounge and dinning area walks out to the wooden deck where the rim flow pool is. There is a built in braai and it all overlooks the garden The kitchen has the highest spec and has integrated Smeg appliances with white laquard cupboards and a very large scullery. The house offers a osmosis water purifying system and a back up generator, surround sound and underfloor heating and top of the range alarm systems and Wi Fi as well as a heat pump which reduces electricity. A study and a guest toilet. On the upper level there is 4 bedrooms and 4 bathrooms en suite. 2 of the bedrooms has balconies with spectacular views. Below the house is a fully self contained apartment for your guests. Extras Large scullery Ozone purifiers Back up generator Wooden deck Self contained apartment below the house Walking distance to Beta beach There is a separate self contained apartment