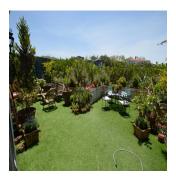

## USD 790000.00

3821 qft

4 rooms

2 bedrooms

2 bathrooms

♦ 2 qft land area

2 car spaces

Beautiful 3821 sqft. Town House apartment, in exclusive development apartments. It offers: entrance hall, access to formal dining room next to 753 sqft terrace beautifully surrounded with flowers and an awesome view to the Federal preserved green area, double living room, integrated with the TV room, also with access to the terrace, guest bathroom, equipped kitchen, 2 secondary bedrooms with bathroom, large master with dressing room, bathroom with with jacuzzi tub. Complete service areas, laundry and service bedroom with bathroom. 4 parking spaces, storage. Excelent amenities, such as indoor pool, gym, squash court, playroom, tennis courts, gardens, events room, etc.