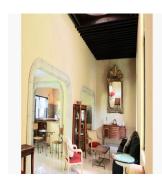

## USD 410000.00

555 gm

9 rooms

4 bedrooms

5 bathrooms

Area: Vista Hermosa Style: Italian Levels: 3 Bedrooms: 4, all very spacious, Master suite on main floor with separate sitting area and glass doors opening onto the terrace Bathrooms: 5, light filled Living Room: Triple height, wood beams and Catalan boveda with stained glass, huge unique windows Dining Room: adjacent to kitchen and main terrace Kitchen: spacious, 70% finished, ready to choose finishings; includes fridge and stove Terraces: 1st level - sitting and dining area, cantera columns. 2nd level - large with a retractable cover. 3rd level - roof top terrace. Lovely views Garden: good size, Jacuzzi, fountain Service room: 1 with bathroom Garage: 2 cars, electric door Security: 24/7 Other Features: 2 master suites with walk in closets, T.V. room with sliding doors opening onto a terrace, fully remodeled with new kitchen, bathrooms, floors, wood finishings, cantera details, various bovedas, waterproofing with 15 year guarantee. Land: 413 m2 Construction: 555 m2