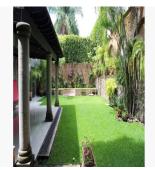

## USD 410000.00

555 gm

9 rooms

4 bedrooms

5 bathrooms

Area: Vista Hermosa Style: Italian Levels: 3 Bedrooms: 4, all very spacious, Master suite on main floor with separate sitting area and glass doors opening onto the terrace Bathrooms: 5, light filled Living Room: Triple height, wood beams and Catalan boveda with stained glass, huge unique windows Dining Room: adjacent to kitchen and main terrace Kitchen: spacious, 70% finished, ready to choose finishings; includes fridge and stove Terraces: 1st level - sitting and dining area, cantera columns. 2nd level - large with a retractable cover. 3rd level - roof top terrace. Lovely views Garden: good size, Jacuzzi, fountain Service room: 1 with bathroom Garage: 2 cars, electric door Security: 24/7 Other Features: 2 master suites with walk in closets, T.V. room with sliding doors opening onto a terrace, fully remodeled with new kitchen, bathrooms, floors, wood finishings, cantera details, various bovedas, waterproofing with 15 year guarantee. Land: 413 m2 Construction: 555 m2