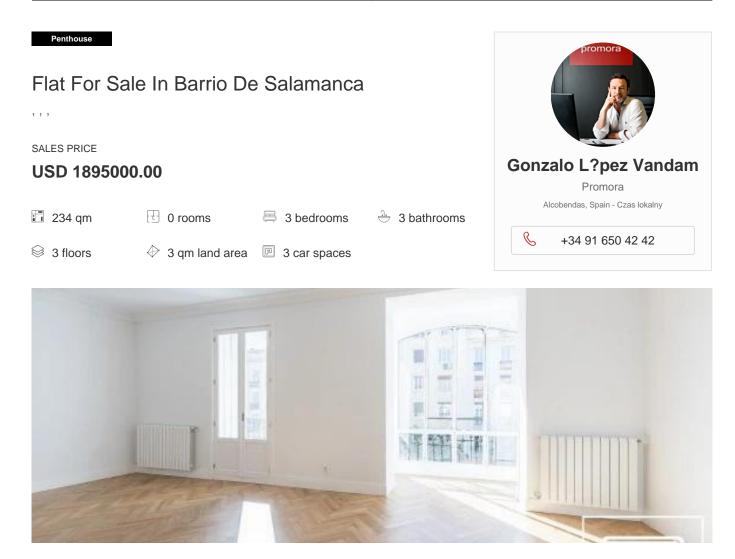

Promora Madrid is selling a fully-renovated 252 m2 flat in the Salamanca-Recoletos area. First owner after renovation project. The flat has 3 ensuite bedrooms plus a bedroom and bathroom for the staff. In the heart of the Salamanca-Recoletos area, we can find this 252 m2 fourth-floor flat in a building from the beginning of the century that is noted for its classic façade and patio with trees. The property consists of a 60 m2 outwardfacing living room, a fully furnished kitchen equipped with Bosch appliances, plus a bedroom and bathroom for the staff and a laundry room. There are three en-suite bedrooms. The master bedroom measures 30 m2 and features a walk-in closet. The flat has air conditioning and individual heating, as well as a doorman service.