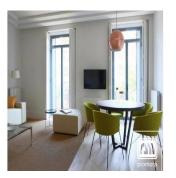

## USD 3465.00

105 gm

0 rooms

2 bedrooms

2 bathrooms

2 qm land area

2 car spaces

Promora Madrid is renting a 105 m2 flat in the Barrio de Chueca-Justicia area. 2 bedrooms, 2 en-suite bathrooms. A completely furnished and equipped flat. This flat can be found in an emblematic building from the early 20th century, that was updated in 2002, in the heart of the Barrio de Justicia-Chueca area. The flat consists of two en-suite bedrooms, a spacious living-dining room with a fully furnished and equipped integrated kitchen. The flat is furnished. The price includes Wi-Fi, one hour of cleaning a week, fitness, electricity, water, and gas up to 250 euros/month.