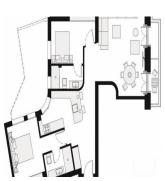

## USD 3465.00

105 gm

0 rooms

2 bedrooms

2 bathrooms

2 qm land area

2 car spaces

Promora Madrid is renting a 105 m2 flat in the Barrio de Chueca-Justicia area. 2 bedrooms, 2 en-suite bathrooms. A completely furnished and equipped flat. This flat can be found in an emblematic building from the early 20th century, that was updated in 2002, in the heart of the Barrio de Justicia-Chueca area. The flat consists of two en-suite bedrooms, a spacious living-dining room with a fully furnished and equipped integrated kitchen. The flat is furnished. The price includes Wi-Fi, one hour of cleaning a week, fitness, electricity, water, and gas up to 250 euros/month.