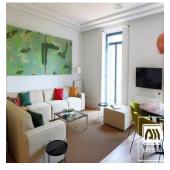

## USD 3465.00

105 gm

0 rooms

2 bedrooms

2 bathrooms

2 qm land area

2 car spaces

Promora Madrid is renting a 105 m2 flat in the Barrio de Chueca-Justicia area. 2 bedrooms, 2 en-suite bathrooms. A completely furnished and equipped flat. This flat can be found in an emblematic building from the early 20th century, that was updated in 2002, in the heart of the Barrio de Justicia-Chueca area. The flat consists of two en-suite bedrooms, a spacious living-dining room with a fully furnished and equipped integrated kitchen. The flat is furnished. The price includes Wi-Fi, one hour of cleaning a week, fitness, electricity, water, and gas up to 250 euros/month.