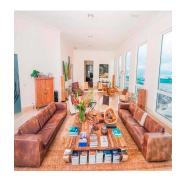

## USD 2200000.00

**□** 920 gm

6 rooms = 3 bedrooms

3 bathrooms

 $\ensuremath{ igorplane {igorplane} }$  3 qm land area  $\ensuremath{ igorplane {\Bbb P} }$  3 car spaces

For sale or rent this prestigious 920m2 Penthouse located in the prestigious Belvedere Park Building in the heart of Coco del Mar, considered one of the most outstanding areas in Panama City becoming the best place to live. In addition to having amenities for the enjoyment of their daily lives. The main entrance has a height of 12 meters, Double height foyer, Double height room, 360° view of the sea and the city, 50 m in front of the sea, Family Room, Recreation room with bar, billiards, home cinema, Linn Surround System, 2 elevators with private access card, 225m2 of open terrace, Full body double glazed windows made in Germany