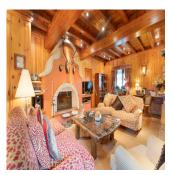

## USD 2700000.00

This great house is born from the union of 2 houses, it is without doubt one of the largest houses in the Valley of Aran. In its 820 square meters we find a total of 11 rooms, 6 in the main house and 5 in the guest house, also consists of 9 bathrooms and 2 toilets. In the main house we find a large living room with fireplace and exit to a bright and pleasant porch, a fully equipped kitchen with forklifts and an elevator that goes from the garage to the room area. In the second house we find another large living room with access to a beautiful garden, and a kitchen for guests to have total independence. All spaces are designed and decorated to the smallest detail, making this incredible house a unique and pleasant place to spend the cold winter days. In the basement we have a large garage with capacity for 6 cars, the boiler room and a laundry area.