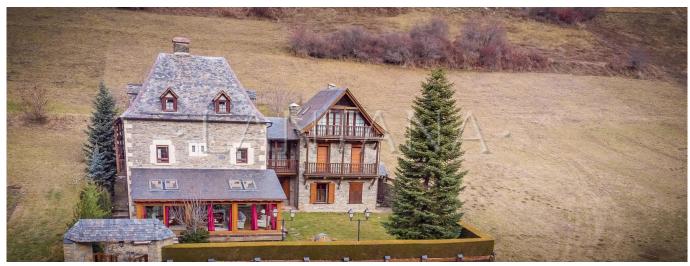

## Gessa. Stunning Family House For Sale

Hong Kong, Hong Kong Island, MID LEVEL WEST, , , 25598,

SALES PRICE

## USD 2700000.00

This great house is born from the union of 2 houses, it is without doubt one of the largest houses in the Valley of Aran. In its 820 square meters we find a total of 11 rooms, 6 in the main house and 5 in the guest house, also consists of 9 bathrooms and 2 toilets. In the main house we find a large living room with fireplace and exit to a bright and pleasant porch, a fully equipped kitchen with forklifts and an elevator that goes from the garage to the room area. In the second house we find another large living room with access to a beautiful garden, and a kitchen for guests to have total independence. All spaces are designed and decorated to the smallest detail, making this incredible house a unique and pleasant place to spend the cold winter days. In the basement we have a large garage with capacity for 6 cars, the boiler room and a laundry area.