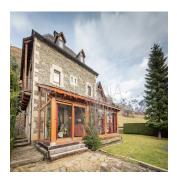

## USD 2700000.00

This great house is born from the union of 2 houses, it is without doubt one of the largest houses in the Valley of Aran. In its 820 square meters we find a total of 11 rooms, 6 in the main house and 5 in the guest house, also consists of 9 bathrooms and 2 toilets. In the main house we find a large living room with fireplace and exit to a bright and pleasant porch, a fully equipped kitchen with forklifts and an elevator that goes from the garage to the room area. In the second house we find another large living room with access to a beautiful garden, and a kitchen for guests to have total independence. All spaces are designed and decorated to the smallest detail, making this incredible house a unique and pleasant place to spend the cold winter days. In the basement we have a large garage with capacity for 6 cars, the boiler room and a laundry area.