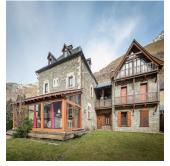

## USD 2700000.00

This great house is born from the union of 2 houses, it is without doubt one of the largest houses in the Valley of Aran. In its 820 square meters we find a total of 11 rooms, 6 in the main house and 5 in the guest house, also consists of 9 bathrooms and 2 toilets. In the main house we find a large living room with fireplace and exit to a bright and pleasant porch, a fully equipped kitchen with forklifts and an elevator that goes from the garage to the room area. In the second house we find another large living room with access to a beautiful garden, and a kitchen for guests to have total independence. All spaces are designed and decorated to the smallest detail, making this incredible house a unique and pleasant place to spend the cold winter days. In the basement we have a large garage with capacity for 6 cars, the boiler room and a laundry area.