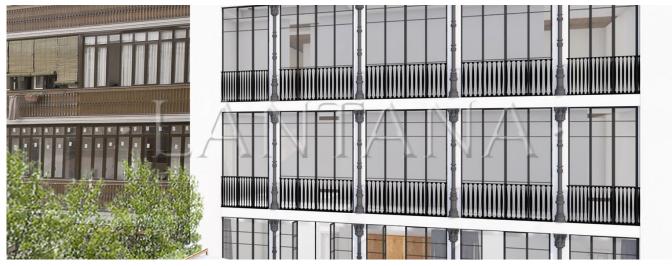

## New Development In The Exclusive Barrio Salamanca

Hong Kong, Hong Kong Island, MID LEVEL WEST, , , ,

0 rooms

♦ 2 gm land area 2 car spaces

2 bathrooms

2 bedrooms

Classic facade building in the exclusive Salamanca district, a few meters from El Retiro Park. An integral rehabilitation of a building in which the façade is restored and everything is newly built in the interior respecting the protected elements. This development consists of 12 apartments of 2 and 3 bedrooms with storage room included in the price and two commercial units on the ground floor. The building will have doorman service. Estimated delivery September 2020.