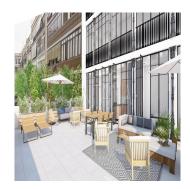

## New Development In The Exclusive Barrio Salamanca

Hong Kong, Hong Kong Island, MID LEVEL WEST, , , ,

0 rooms

♦ 2 gm land area 2 car spaces

2 bathrooms

2 bedrooms

Classic facade building in the exclusive Salamanca district, a few meters from El Retiro Park. An integral rehabilitation of a building in which the façade is restored and everything is newly built in the interior respecting the protected elements. This development consists of 12 apartments of 2 and 3 bedrooms with storage room included in the price and two commercial units on the ground floor. The building will have doorman service. Estimated delivery September 2020.