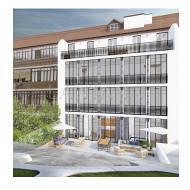

## New Development In The Exclusive Barrio Salamanca

Hong Kong, Hong Kong Island, MID LEVEL WEST, , , ,

0 rooms

♦ 2 gm land area 2 car spaces

2 bathrooms

2 bedrooms

Classic facade building in the exclusive Salamanca district, a few meters from El Retiro Park. An integral rehabilitation of a building in which the façade is restored and everything is newly built in the interior respecting the protected elements. This development consists of 12 apartments of 2 and 3 bedrooms with storage room included in the price and two commercial units on the ground floor. The building will have doorman service. Estimated delivery September 2020.