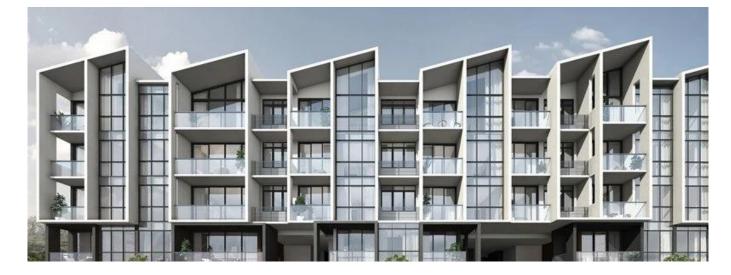

## The Essence

United Arab Emirates, Dubai, Dubai, Chong Kuo Rd, 1, 779830,

🚺 732 qft

4 rooms

- 📇 2 bedrooms
- 🗄 2 bathrooms

- 2 floors
- 2 qft land area
- 2 car spaces

The Essence is essentially sandwiched between Lower Seletar Reservoir on the east and Seletar Reservoir on the west. With wide open spaces in every direction like the Central Catchment Natural Reserve, Sembawang Country Club, Lower Peirce Reservoir, it is no wonder that nature is the theme of this project. This development is situated between Thong Bee and Hung Kuo Road and it is in a private enclave of landed properties with no high-rise buildings. This Essence is a low density 2-block, 5-storey, 84-unit luxury condominium where each unit having its own car park. The design layout starts from one bedroom and one study (1B+S) from 538 sqft to three-bedroom premium at 1679 sqft.