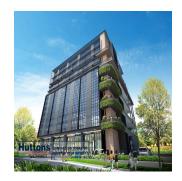

## Inspace Freehold Multi-User Industrial Development

United Arab Emirates, Dubai, Dubai, New Industrial Rd, 24, 536210,

 0 bedrooms

0 bathrooms

∅ 0 floors

♦ 0 qft land area

0 car spaces

INSPACE is built around 5 uniquely designed unit layouts that work towards maximizing flexibility in your business set up. The space inside can easily configured to suit the needs of your business. INSPACE is a rare investment opportunity — a prime and centrally-located strata-titled freehold B1 space. Complete with recreational facilities and social amenities, it is a space designed to cater for the new wave of businesses. Its modern, timeless architecture captures the spaciousness that the 84 units provide. 24 New Industrial Road is set to be your next inspiring business address. Amenities 24 Hours Security BBQ (Area / Pavilion) Lap Pool Pavilion Pool Deck Spa Land Size: 1.431ac (0.579ha) Built-Up Size: 2,454sqft (228sqm) Completion Year: 2022