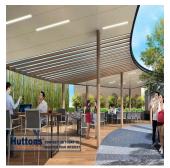

## Inspace Freehold Multi-User Industrial Development

United Arab Emirates, Dubai, Dubai, New Industrial Rd, 24, 536210,

 0 bedrooms

0 bathrooms

∅ 0 floors

♦ 0 qft land area

0 car spaces

INSPACE is built around 5 uniquely designed unit layouts that work towards maximizing flexibility in your business set up. The space inside can easily configured to suit the needs of your business. INSPACE is a rare investment opportunity — a prime and centrally-located strata-titled freehold B1 space. Complete with recreational facilities and social amenities, it is a space designed to cater for the new wave of businesses. Its modern, timeless architecture captures the spaciousness that the 84 units provide. 24 New Industrial Road is set to be your next inspiring business address. Amenities 24 Hours Security BBQ (Area / Pavilion) Lap Pool Pavilion Pool Deck Spa Land Size: 1.431ac (0.579ha) Built-Up Size: 2,454sqft (228sqm) Completion Year: 2022