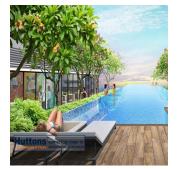

## Inspace Freehold Multi-User Industrial Development

United Arab Emirates, Dubai, Dubai, New Industrial Rd, 24, 536210,

 0 bedrooms

0 bathrooms

∅ 0 floors

♦ 0 qft land area

0 car spaces

INSPACE is built around 5 uniquely designed unit layouts that work towards maximizing flexibility in your business set up. The space inside can easily configured to suit the needs of your business. INSPACE is a rare investment opportunity — a prime and centrally-located strata-titled freehold B1 space. Complete with recreational facilities and social amenities, it is a space designed to cater for the new wave of businesses. Its modern, timeless architecture captures the spaciousness that the 84 units provide. 24 New Industrial Road is set to be your next inspiring business address. Amenities 24 Hours Security BBQ (Area / Pavilion) Lap Pool Pavilion Pool Deck Spa Land Size: 1.431ac (0.579ha) Built-Up Size: 2,454sqft (228sqm) Completion Year: 2022