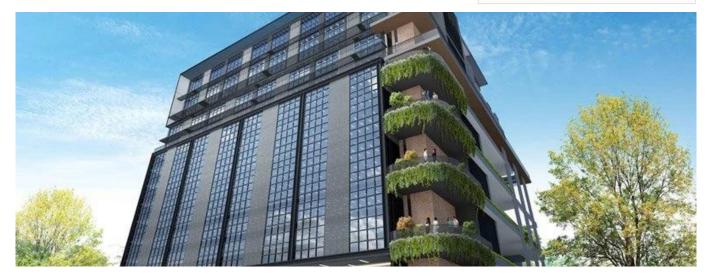

## Inspace Freehold Multi-User Industrial Development

United Arab Emirates, Dubai, Dubai, New Industrial Rd, 24, 536210,

 0 bedrooms

0 bathrooms

∅ 0 floors

♦ 0 qft land area

0 car spaces

INSPACE is built around 5 uniquely designed unit layouts that work towards maximizing flexibility in your business set up. The space inside can easily configured to suit the needs of your business. INSPACE is a rare investment opportunity — a prime and centrally-located strata-titled freehold B1 space. Complete with recreational facilities and social amenities, it is a space designed to cater for the new wave of businesses. Its modern, timeless architecture captures the spaciousness that the 84 units provide. 24 New Industrial Road is set to be your next inspiring business address. Amenities 24 Hours Security BBQ (Area / Pavilion) Lap Pool Pavilion Pool Deck Spa Land Size: 1.431ac (0.579ha) Built-Up Size: 2,454sqft (228sqm) Completion Year: 2022